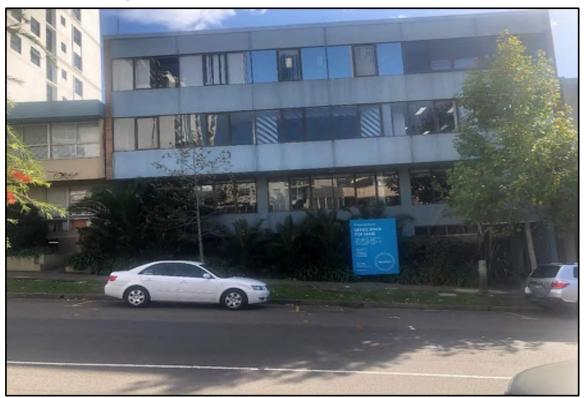

#### 6.1 Observations

A site walkover was undertaken by a senior environmental scientist on 16 April 2021. The general site topography was consistent with that described in Section 4. The site layout appears to have remained unchanged from the 1978 aerial photograph. The following key site features pertinent to the PSI were observed (refer to photographs in Appendix E).

- No. 50 is a two storey office building with a semi-basement carpark (below ground relative to the southern, Atchison Street frontage, at ground level relative to the northern, Atchison Lane frontage).
   Refer to Photograph 1, Appendix E;
- No. 52-56 is a two storey office building with a semi-basement carpark (below ground relative to the southern, Atchison Street frontage, at ground level relative to the northern, Atchison Lane frontage). Refer to Photograph 2, Appendix E;
- Raised garden beds are present in front of both properties which may indicate the presence of approximately 0.5 to 1.0 m of fill. Refer to Photographs 3 and 4, Appendix E;
- The air conditioning plant is primarily located on the roof of the buildings (Photograph 5, Appendix E);
- The buildings are currently occupied by a variety of professional services, with typical interiors presented in Photographs 6 and 7, Appendix E;