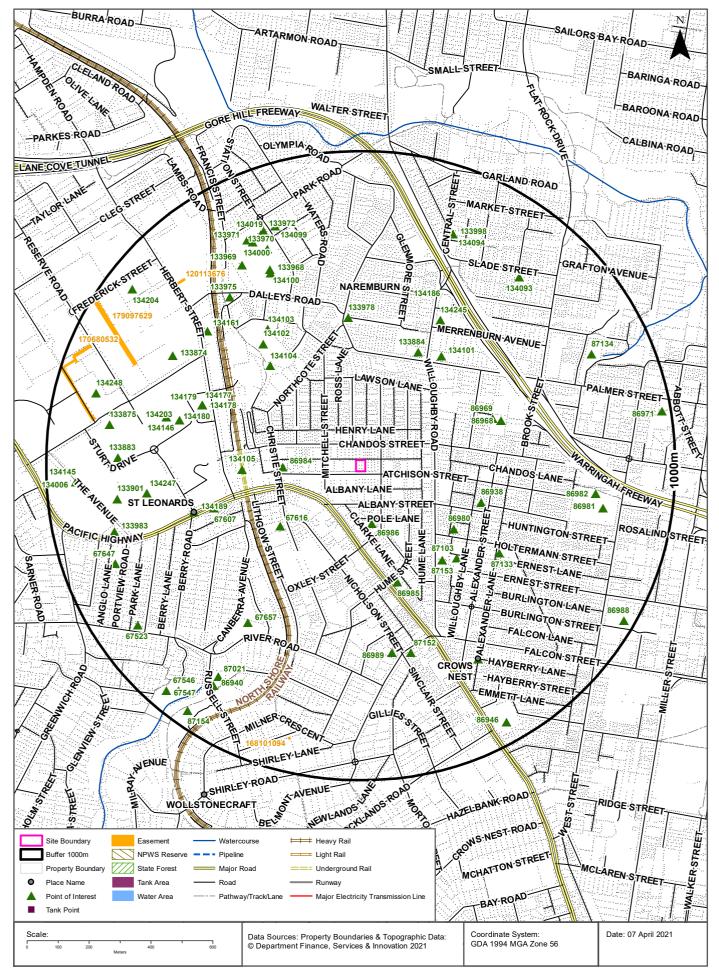

#### 5.3 Public Registers and Planning Records

| EPA (or equivalent)<br>Notices             | Refer to Pages 5 to 7 of the LotSearch Report, Appendix C. As of the search date on 28 April 2021 there are two contaminated sites notified to the NSW EPA within 1000 m of the site (neither site required regulation)  - A Telstra data centre at 4A Herbert Street St Leonards located 677 m north-west of the site. Notified due to the presence of petroleum hydrocarbons.  - A Caltex service station at 111-121 Falcon Street Crows Nest located 930 m south-east of the site. Notified due to the presence of petroleum hydrocarbons.  There are no records of notices within 1000 m of the site.  There are no former gasworks within 1000 m of the site. |
|--------------------------------------------|--------------------------------------------------------------------------------------------------------------------------------------------------------------------------------------------------------------------------------------------------------------------------------------------------------------------------------------------------------------------------------------------------------------------------------------------------------------------------------------------------------------------------------------------------------------------------------------------------------------------------------------------------------------------|
| EPA (or equivalent)<br>Licences            | Refer to Pages 14 to 17 of the LotSearch Report, Appendix C. As of the search date on 28 April 2021 there are no licenced activities, delicenced activities still regulated by the NSW EPA or former licenced activities now revoked or surrendered within 500 m of the site with the exception of the activities related to the operation and construction of the rail tunnel at St Leonards and Royal North Shore Hospital.                                                                                                                                                                                                                                      |
| SafeWork NSW (or equivalent)               | The SafeWork records were ordered but at the time that this draft report was issued the records had not been received. Upon receipt this report will be updated / finalised. It should be noted that the receipt of this document may impact upon the conclusions and recommendations of this report.                                                                                                                                                                                                                                                                                                                                                              |
| Council Records                            | Council records were requested under an informal GIPA search. No pertinent records were provided in April 2021. The only application related to the site that council had records for was the planning application related to the proposed development for which this report has been prepared and which was originally submitted in 2018.                                                                                                                                                                                                                                                                                                                         |
| PFAS Investigation and Management Programs | There are no sites within 1000 m of the site that are part of the EPA PFAS Investigation Program, Defence PFAS Investigation Program, Defence PFAS Management Program or Airservices Australia National PFAS Management Program.  Refer to Page 10 to 12 of the LotSearch Report in Appendix C.                                                                                                                                                                                                                                                                                                                                                                    |

#### 5.4.2 Historic Business Directory

The historic business directory (pages 18 to 65) identifies the following:

- The office space at the site was occupied by a variety of businesses between 1961 and 1990 including:
  - o A variety of professional services including engineers, employment agents, design consultants, film producers and sound engineers; and
  - o A variety of sales related services including electronic equipment, pumps, earth moving equipment.
- The nearby businesses included a similar variety of professional and sales services as well as a
  motor garage 40 m west of the site (up-gradient) between 1979 and 1990. There were several
  other motor garages in the historical record within 500 m of the site; and
- The nearest drycleaner in the historic record was 154 m south-west of the site. At that distance and direction, it is unlikely to have impacted the site.