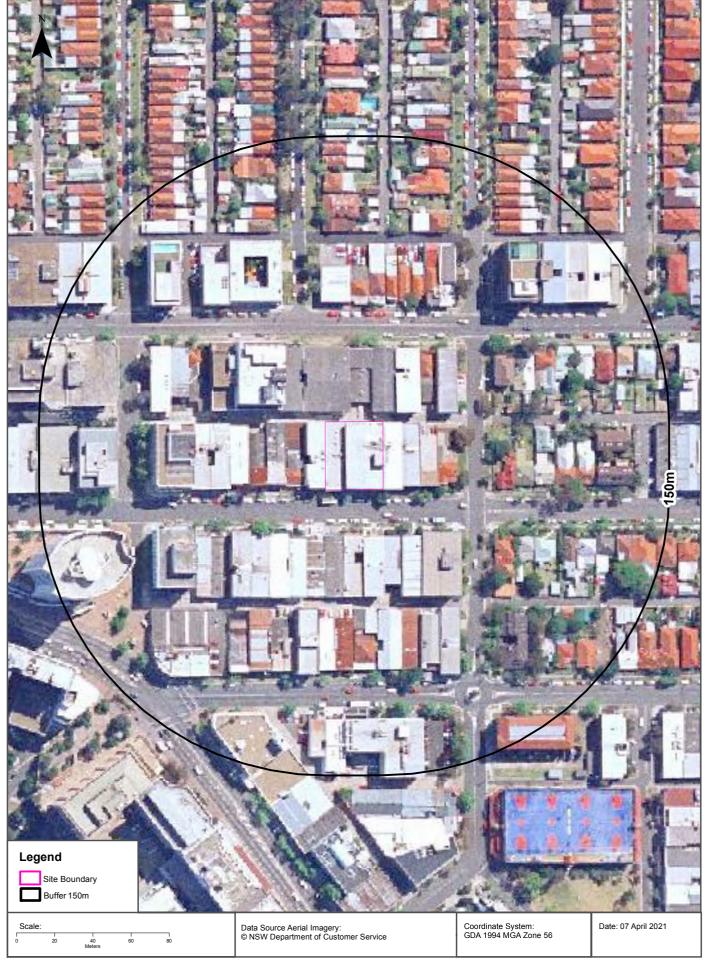

#### 3. Site Information

| Site Address       | 50-56 Atchison Street, St Leonards                                           |
|--------------------|------------------------------------------------------------------------------|
| Legal Description  | Lots 5, 6 & 7, Section 11, D.P. 2872                                         |
| Area               | 1,081 m <sup>2</sup>                                                         |
| Zoning             | B4 Mixed Use                                                                 |
| Local Council Area | Sutherland Shire Council                                                     |
| Current Use        | Commercial - offices                                                         |
| Surrounding Uses   | North - Commercial (offices, training academy)                               |
|                    | East - Commercial (childcare, rehearsal space, offices)                      |
|                    | South - Commercial (mechanic, gallery, offices) and Residential (apartments) |
|                    | Mixed Use (commercial ground, residential above)                             |

Figure 1: Site Location

Additional maps and plans are provided in the LotSearch Report, Appendix C.