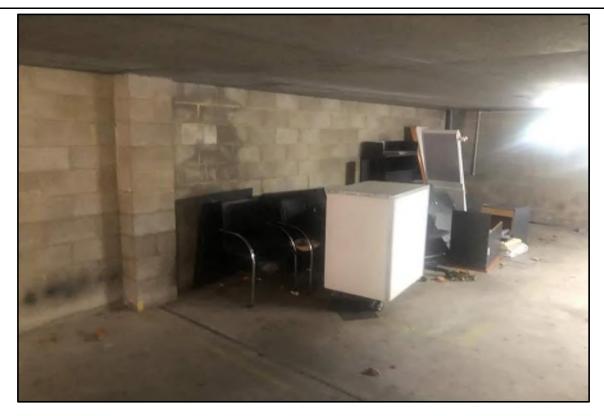

- The basement of No 52-56 contains a maintenance managers office with hot water systems, storage cupboards, small chemical stores, an electrical switch room and parking. Refer to Photographs 8 to 14, Appendix E;
- The basement of No 50 contains bin storage, storage cupboards with small quantities of cleaning products, an electrical switch board, old office furniture and parking. Refer to Photographs 15 to 18, Appendix E;
- An old car battery is being used to prop open the door to the basement of No, 50 which appears to have leaked (based on the staining on the cement). Refer to Photograph 19, Appendix E;
- The surrounding land use is primarily mixed use commercial and residential including an auto mechanic on the opposite side of Atchison Street. Refer to Photographs 20 to 22, Appendix E; and
- Given the age of the buildings it is likely that asbestos containing materials are present within the building.