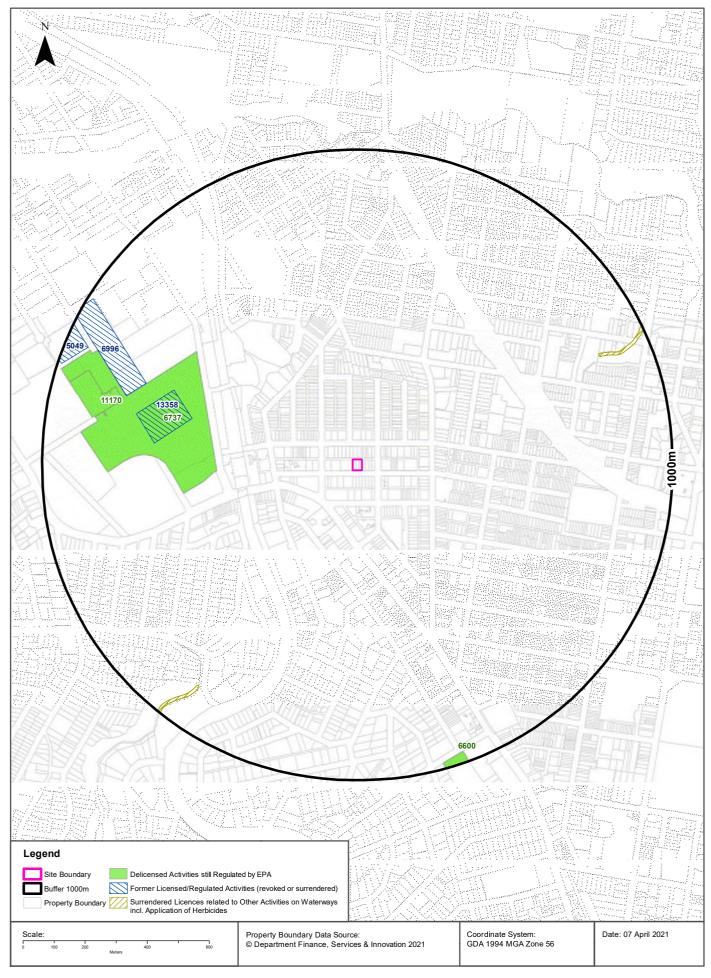

#### 5.3 Public Registers and Planning Records

| EPA (or equivalent)<br>Notices             | Refer to Pages 5 to 7 of the LotSearch Report, Appendix C. As of the search date on 28 April 2021 there are two contaminated sites notified to the NSW EPA within 1000 m of the site (neither site required regulation)  - A Telstra data centre at 4A Herbert Street St Leonards located 677 m north-west of the site. Notified due to the presence of petroleum hydrocarbons.  - A Caltex service station at 111-121 Falcon Street Crows Nest located 930 m south-east of the site. Notified due to the presence of petroleum hydrocarbons.  There are no records of notices within 1000 m of the site.  There are no former gasworks within 1000 m of the site. |
|--------------------------------------------|--------------------------------------------------------------------------------------------------------------------------------------------------------------------------------------------------------------------------------------------------------------------------------------------------------------------------------------------------------------------------------------------------------------------------------------------------------------------------------------------------------------------------------------------------------------------------------------------------------------------------------------------------------------------|
| EPA (or equivalent)<br>Licences            | Refer to Pages 14 to 17 of the LotSearch Report, Appendix C. As of the search date on 28 April 2021 there are no licenced activities, delicenced activities still regulated by the NSW EPA or former licenced activities now revoked or surrendered within 500 m of the site with the exception of the activities related to the operation and construction of the rail tunnel at St Leonards and Royal North Shore Hospital.                                                                                                                                                                                                                                      |
| SafeWork NSW (or equivalent)               | The SafeWork records were ordered but at the time that this draft report was issued the records had not been received. Upon receipt this report will be updated / finalised. It should be noted that the receipt of this document may impact upon the conclusions and recommendations of this report.                                                                                                                                                                                                                                                                                                                                                              |
| Council Records                            | Council records were requested under an informal GIPA search. No pertinent records were provided in April 2021. The only application related to the site that council had records for was the planning application related to the proposed development for which this report has been prepared and which was originally submitted in 2018.                                                                                                                                                                                                                                                                                                                         |
| PFAS Investigation and Management Programs | There are no sites within 1000 m of the site that are part of the EPA PFAS Investigation Program, Defence PFAS Investigation Program, Defence PFAS Management Program or Airservices Australia National PFAS Management Program.  Refer to Page 10 to 12 of the LotSearch Report in Appendix C.                                                                                                                                                                                                                                                                                                                                                                    |