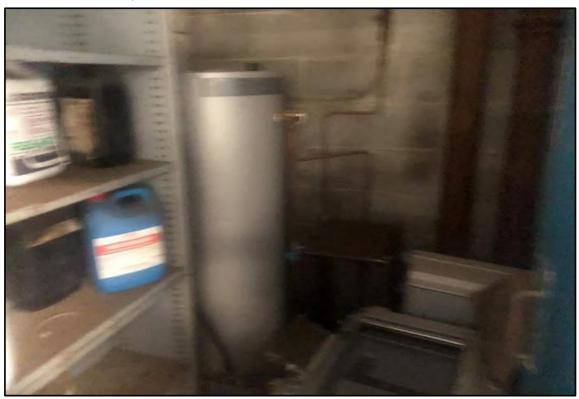

- The basement of No 52-56 contains a maintenance managers office with hot water systems, storage cupboards, small chemical stores, an electrical switch room and parking. Refer to Photographs 8 to 14, Appendix E;
- The basement of No 50 contains bin storage, storage cupboards with small quantities of cleaning products, an electrical switch board, old office furniture and parking. Refer to Photographs 15 to 18, Appendix E;
- An old car battery is being used to prop open the door to the basement of No, 50 which appears to have leaked (based on the staining on the cement). Refer to Photograph 19, Appendix E;
- The surrounding land use is primarily mixed use commercial and residential including an auto mechanic on the opposite side of Atchison Street. Refer to Photographs 20 to 22, Appendix E; and
- Given the age of the buildings it is likely that asbestos containing materials are present within the building.