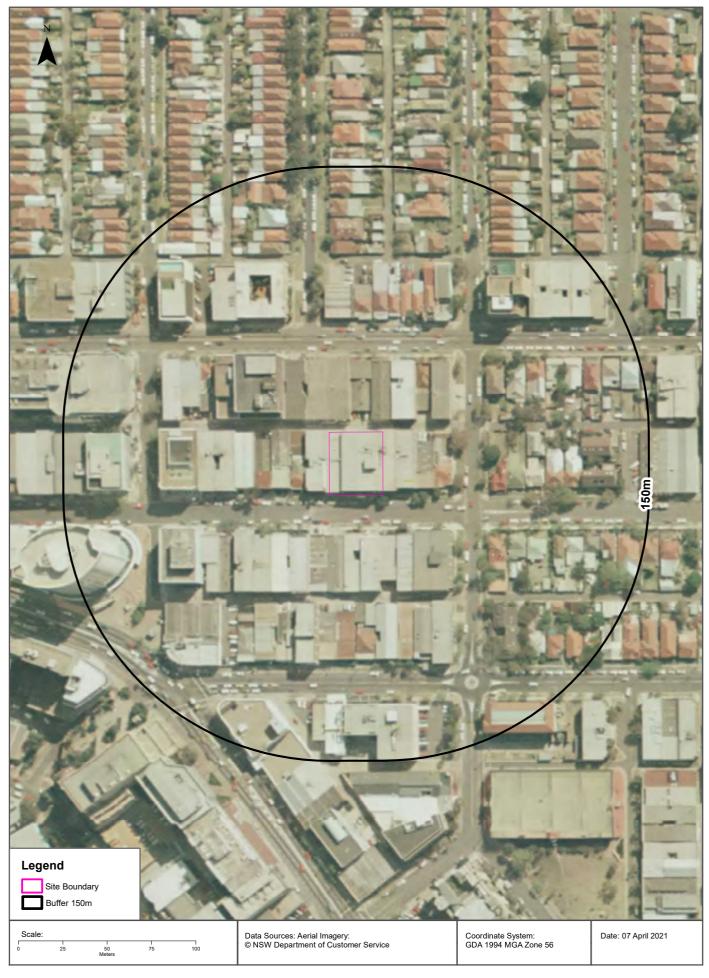

#### 3. Site Information

| Site Address       | 50-56 Atchison Street, St Leonards                                           |
|--------------------|------------------------------------------------------------------------------|
| Legal Description  | Lots 5, 6 & 7, Section 11, D.P. 2872                                         |
| Area               | 1,081 m <sup>2</sup>                                                         |
| Zoning             | B4 Mixed Use                                                                 |
| Local Council Area | Sutherland Shire Council                                                     |
| Current Use        | Commercial - offices                                                         |
| Surrounding Uses   | North - Commercial (offices, training academy)                               |
|                    | East - Commercial (childcare, rehearsal space, offices)                      |
|                    | South - Commercial (mechanic, gallery, offices) and Residential (apartments) |
|                    | Mixed Use (commercial ground, residential above)                             |

Figure 1: Site Location

Additional maps and plans are provided in the LotSearch Report, Appendix C.