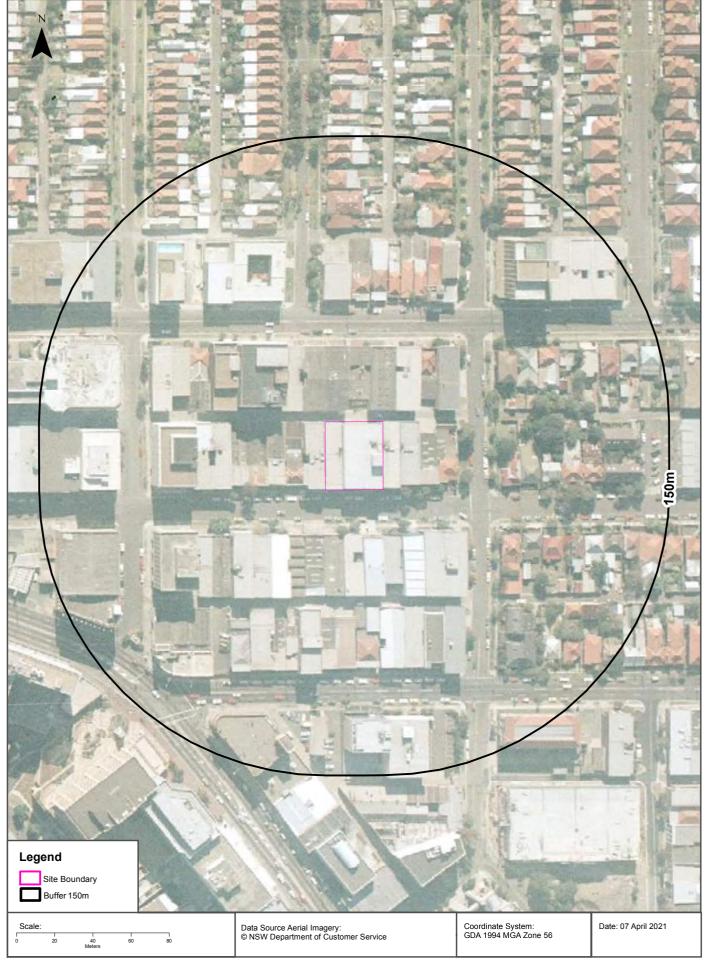

#### 3. Site Information

| Site Address       | 50-56 Atchison Street, St Leonards                                           |
|--------------------|------------------------------------------------------------------------------|
| Legal Description  | Lots 5, 6 & 7, Section 11, D.P. 2872                                         |
| Area               | 1,081 m <sup>2</sup>                                                         |
| Zoning             | B4 Mixed Use                                                                 |
| Local Council Area | Sutherland Shire Council                                                     |
| Current Use        | Commercial - offices                                                         |
| Surrounding Uses   | North - Commercial (offices, training academy)                               |
|                    | East - Commercial (childcare, rehearsal space, offices)                      |
|                    | South - Commercial (mechanic, gallery, offices) and Residential (apartments) |
|                    | Mixed Use (commercial ground, residential above)                             |

Figure 1: Site Location

Additional maps and plans are provided in the LotSearch Report, Appendix C.