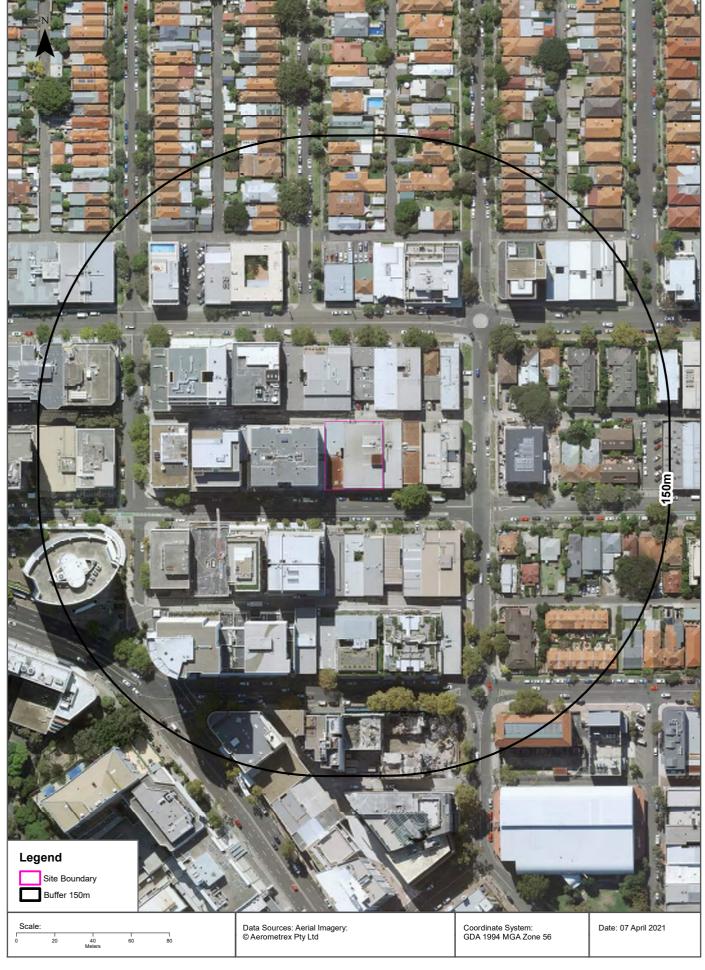

#### 1. Introduction

Douglas Partners Pty Ltd (DP) has been engaged by EPIC Leisure Pty Ltd to complete this preliminary site investigation (Contamination) (PSI) undertaken for a proposed mixed use development for the site at 50-56 Atchison Street, St Leonards (the site). The site is shown on Drawing 1, Appendix A.

Figure 1: Site Location

Additional maps and plans are provided in the LotSearch Report, Appendix C.