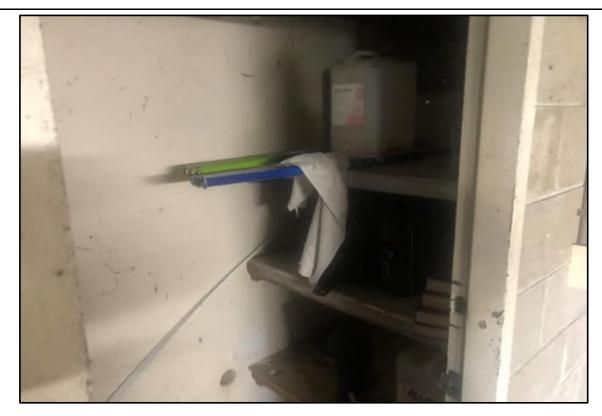

- The basement of No 52-56 contains a maintenance managers office with hot water systems, storage cupboards, small chemical stores, an electrical switch room and parking. Refer to Photographs 8 to 14, Appendix E;
- The basement of No 50 contains bin storage, storage cupboards with small quantities of cleaning products, an electrical switch board, old office furniture and parking. Refer to Photographs 15 to 18, Appendix E;
- An old car battery is being used to prop open the door to the basement of No, 50 which appears to have leaked (based on the staining on the cement). Refer to Photograph 19, Appendix E;
- The surrounding land use is primarily mixed use commercial and residential including an auto mechanic on the opposite side of Atchison Street. Refer to Photographs 20 to 22, Appendix E; and
- Given the age of the buildings it is likely that asbestos containing materials are present within the building.