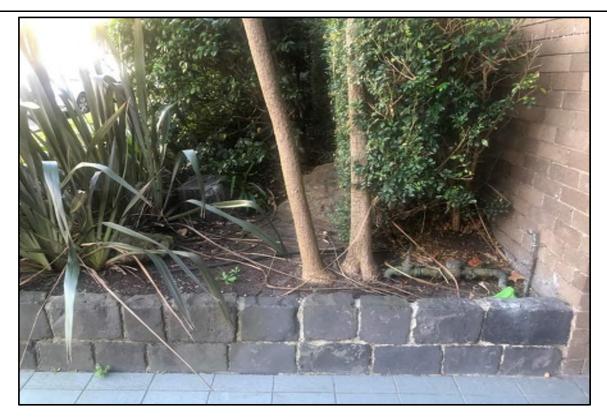

- No. 50 is a two storey office building with a semi-basement carpark (below ground relative to the southern, Atchison Street frontage, at ground level relative to the northern, Atchison Lane frontage).
   Refer to Photograph 1, Appendix E;
- No. 52-56 is a two storey office building with a semi-basement carpark (below ground relative to the southern, Atchison Street frontage, at ground level relative to the northern, Atchison Lane frontage). Refer to Photograph 2, Appendix E;
- Raised garden beds are present in front of both properties which may indicate the presence of approximately 0.5 to 1.0 m of fill. Refer to Photographs 3 and 4, Appendix E;
- The air conditioning plant is primarily located on the roof of the buildings (Photograph 5, Appendix E);
- The buildings are currently occupied by a variety of professional services, with typical interiors presented in Photographs 6 and 7, Appendix E;