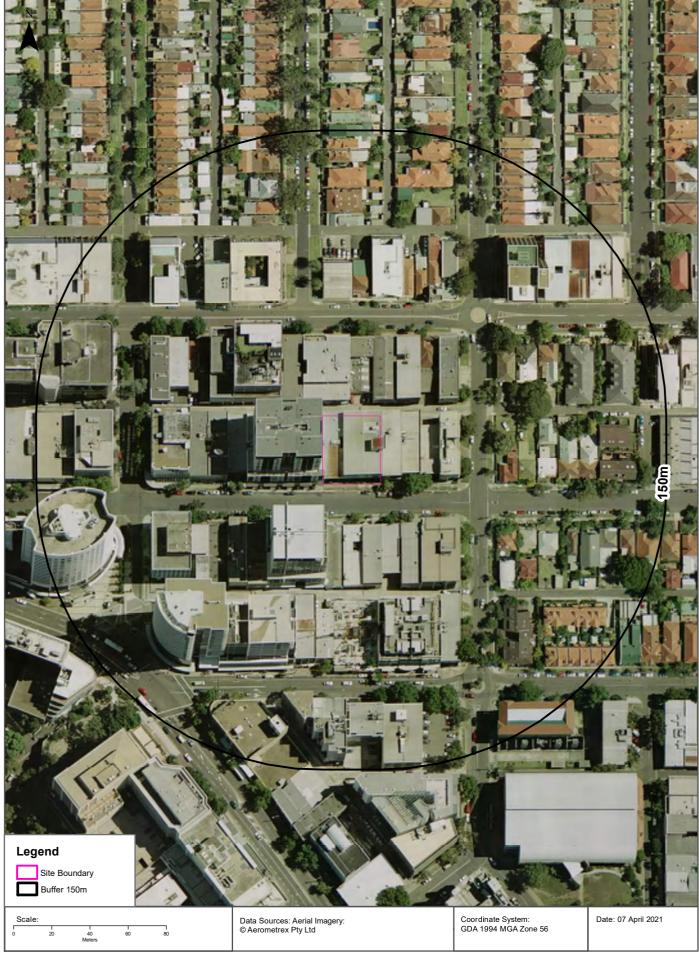

#### 1. Introduction

Douglas Partners Pty Ltd (DP) has been engaged by EPIC Leisure Pty Ltd to complete this preliminary site investigation (Contamination) (PSI) undertaken for a proposed mixed use development for the site at 50-56 Atchison Street, St Leonards (the site). The site is shown on Drawing 1, Appendix A.

Figure 1: Site Location

Additional maps and plans are provided in the LotSearch Report, Appendix C.