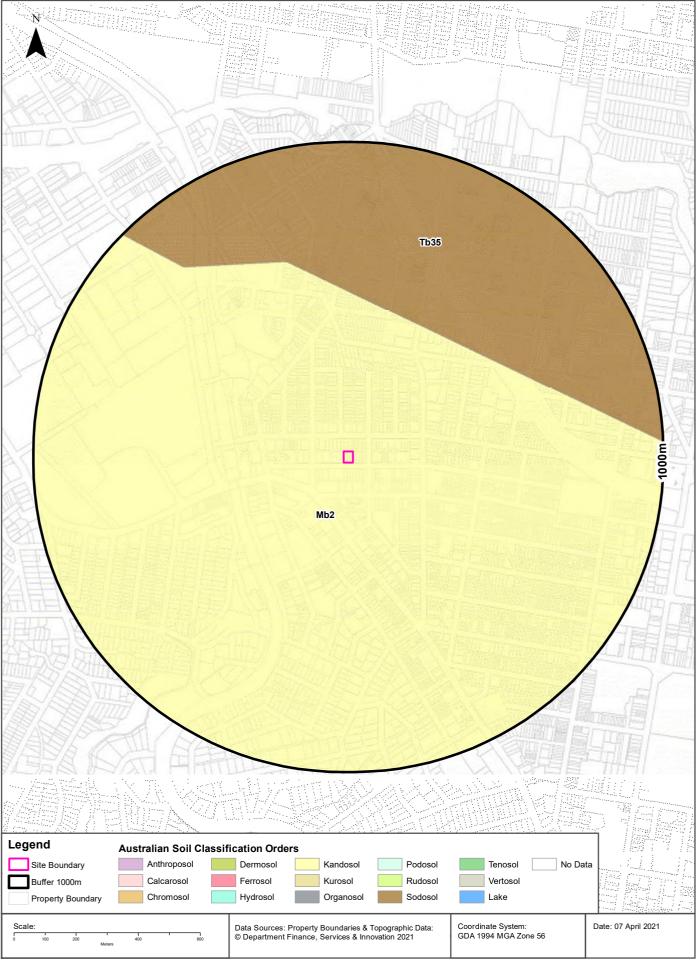

| Soil Landscape         | The Sydney 1:100,000 Soil Landscape Map indicates that the site is underlain by the Blacktown Soil Landscape Group. The description of this group is provided below:  Landscape: Gently undulating rises on Wianamatta Group shales and Hawkesbury shale. Local relief to 30 m, slopes are usually <5%. Broad rounded crests and ridges with gently inclined slopes. Cleared eucalypt woodland and tall open-forest (wet sclerophyll forests).  Soils: Shallow to moderately deep (<100 cm) Red and Brown Podzolic Soils (Dr3.21, Dr3.11, Db2.11) on crests, upper slopes and well-drained areas; deep (150-300 cm) Yellow Podzolic Soils and Soloths (Dy2.11, Dy3.11) on lower slopes and in areas of poor drainage.  Limitations: Moderately reactive highly plastic subsoil, low soil fertility, |
|------------------------|-----------------------------------------------------------------------------------------------------------------------------------------------------------------------------------------------------------------------------------------------------------------------------------------------------------------------------------------------------------------------------------------------------------------------------------------------------------------------------------------------------------------------------------------------------------------------------------------------------------------------------------------------------------------------------------------------------------------------------------------------------------------------------------------------------|
|                        | poor soil drainage.                                                                                                                                                                                                                                                                                                                                                                                                                                                                                                                                                                                                                                                                                                                                                                                 |
| Geology                | The Sydney 1:100,000 Geological Series. Ashfield Shale: Typically, black to dark grey shale and laminate, refer to Pages 98 and 99 of the LotSearch Report, Appendix C.                                                                                                                                                                                                                                                                                                                                                                                                                                                                                                                                                                                                                             |
| Acid Sulfate Soils     | No known occurrence. Based on geological map and elevation (approx. 90 m AHD) very low probability. Refer to Page 105 to 108 of LotSearch Report, Appendix C.                                                                                                                                                                                                                                                                                                                                                                                                                                                                                                                                                                                                                                       |
| Surface Water          | No surface water bodies are present at the site. Surface water would drain into stormwater drains on Atchison Street and Atchison Lane. The nearest likely surface water receiving point / stormwater discharge point is likely Flat Rock Creek approximately 1 km north east of the site which discharges to Middle Harbour.                                                                                                                                                                                                                                                                                                                                                                                                                                                                       |
| Groundwater            | Perched groundwater may be present at the soil rock interface.  Given the local geology (i.e., Ashfield Shale), the groundwater in the fractured rock beneath the site is anticipated to be saline and very low yield. Accordingly, there would be no significant potential beneficial uses of the groundwater.                                                                                                                                                                                                                                                                                                                                                                                                                                                                                     |
|                        | The nearest registered groundwater is 343 m north of the site and is registered as a private domestic bore drilled 132.4 m bgl. No other registered groundwater bores are present within 1 km of site. Refer to Pages 95 to 97 of the LotSearch Report in Appendix C.                                                                                                                                                                                                                                                                                                                                                                                                                                                                                                                               |
| Ecological Constraints | The site is not located in an area that is mapped as having Native Vegetation, Ramsar Wetlands or groundwater dependant ecosystems. Refer to Page 131 to 142 of the LotSearch Report in Appendix C.                                                                                                                                                                                                                                                                                                                                                                                                                                                                                                                                                                                                 |