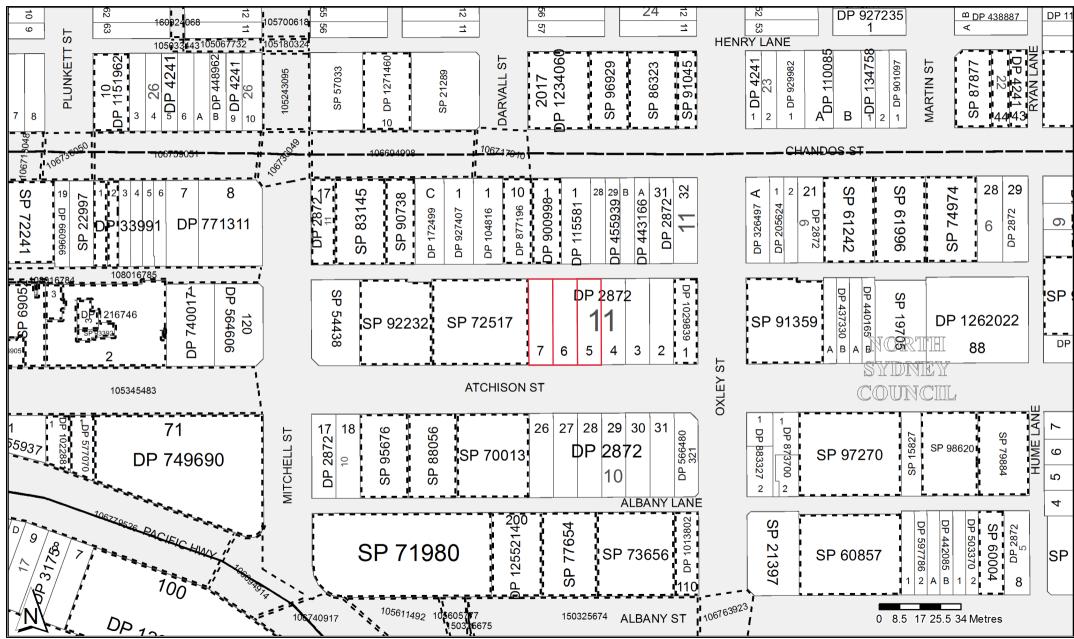

#### 3. Site Information

| Site Address       | 50-56 Atchison Street, St Leonards                                           |
|--------------------|------------------------------------------------------------------------------|
| Legal Description  | Lots 5, 6 & 7, Section 11, D.P. 2872                                         |
| Area               | 1,081 m <sup>2</sup>                                                         |
| Zoning             | B4 Mixed Use                                                                 |
| Local Council Area | Sutherland Shire Council                                                     |
| Current Use        | Commercial - offices                                                         |
| Surrounding Uses   | North - Commercial (offices, training academy)                               |
|                    | East - Commercial (childcare, rehearsal space, offices)                      |
|                    | South - Commercial (mechanic, gallery, offices) and Residential (apartments) |
|                    | Mixed Use (commercial ground, residential above)                             |

Figure 1: Site Location

Additional maps and plans are provided in the LotSearch Report, Appendix C.