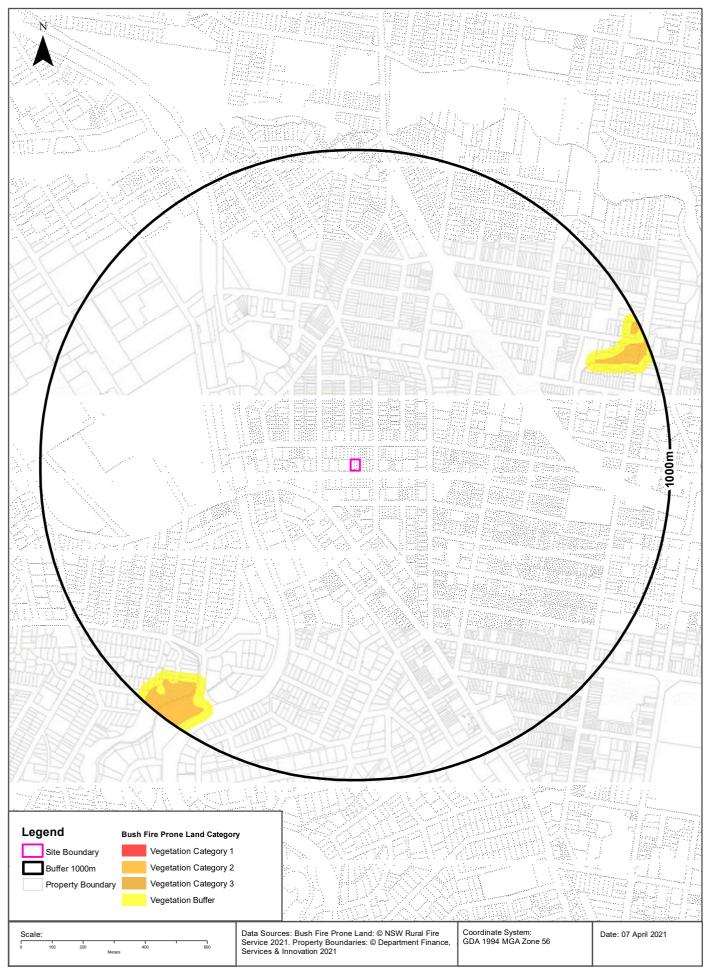

| Soil Landscape         | The Sydney 1:100,000 Soil Landscape Map indicates that the site is underlain by the Blacktown Soil Landscape Group. The description of this group is provided below:  Landscape: Gently undulating rises on Wianamatta Group shales and Hawkesbury shale. Local relief to 30 m, slopes are usually <5%. Broad rounded crests and ridges with gently inclined slopes. Cleared eucalypt woodland and tall open-forest (wet sclerophyll forests).  Soils: Shallow to moderately deep (<100 cm) Red and Brown Podzolic Soils (Dr3.21, Dr3.11, Db2.11) on crests, upper slopes and well-drained areas; deep (150-300 cm) Yellow Podzolic Soils and Soloths (Dy2.11, Dy3.11) on lower slopes and in areas of poor drainage.  Limitations: Moderately reactive highly plastic subsoil, low soil fertility, |
|------------------------|-----------------------------------------------------------------------------------------------------------------------------------------------------------------------------------------------------------------------------------------------------------------------------------------------------------------------------------------------------------------------------------------------------------------------------------------------------------------------------------------------------------------------------------------------------------------------------------------------------------------------------------------------------------------------------------------------------------------------------------------------------------------------------------------------------|
|                        | poor soil drainage.                                                                                                                                                                                                                                                                                                                                                                                                                                                                                                                                                                                                                                                                                                                                                                                 |
| Geology                | The Sydney 1:100,000 Geological Series. Ashfield Shale: Typically, black to dark grey shale and laminate, refer to Pages 98 and 99 of the LotSearch Report, Appendix C.                                                                                                                                                                                                                                                                                                                                                                                                                                                                                                                                                                                                                             |
| Acid Sulfate Soils     | No known occurrence. Based on geological map and elevation (approx. 90 m AHD) very low probability. Refer to Page 105 to 108 of LotSearch Report, Appendix C.                                                                                                                                                                                                                                                                                                                                                                                                                                                                                                                                                                                                                                       |
| Surface Water          | No surface water bodies are present at the site. Surface water would drain into stormwater drains on Atchison Street and Atchison Lane. The nearest likely surface water receiving point / stormwater discharge point is likely Flat Rock Creek approximately 1 km north east of the site which discharges to Middle Harbour.                                                                                                                                                                                                                                                                                                                                                                                                                                                                       |
| Groundwater            | Perched groundwater may be present at the soil rock interface.  Given the local geology (i.e., Ashfield Shale), the groundwater in the fractured rock beneath the site is anticipated to be saline and very low yield. Accordingly, there would be no significant potential beneficial uses of the groundwater.                                                                                                                                                                                                                                                                                                                                                                                                                                                                                     |
|                        | The nearest registered groundwater is 343 m north of the site and is registered as a private domestic bore drilled 132.4 m bgl. No other registered groundwater bores are present within 1 km of site. Refer to Pages 95 to 97 of the LotSearch Report in Appendix C.                                                                                                                                                                                                                                                                                                                                                                                                                                                                                                                               |
| Ecological Constraints | The site is not located in an area that is mapped as having Native Vegetation, Ramsar Wetlands or groundwater dependant ecosystems. Refer to Page 131 to 142 of the LotSearch Report in Appendix C.                                                                                                                                                                                                                                                                                                                                                                                                                                                                                                                                                                                                 |