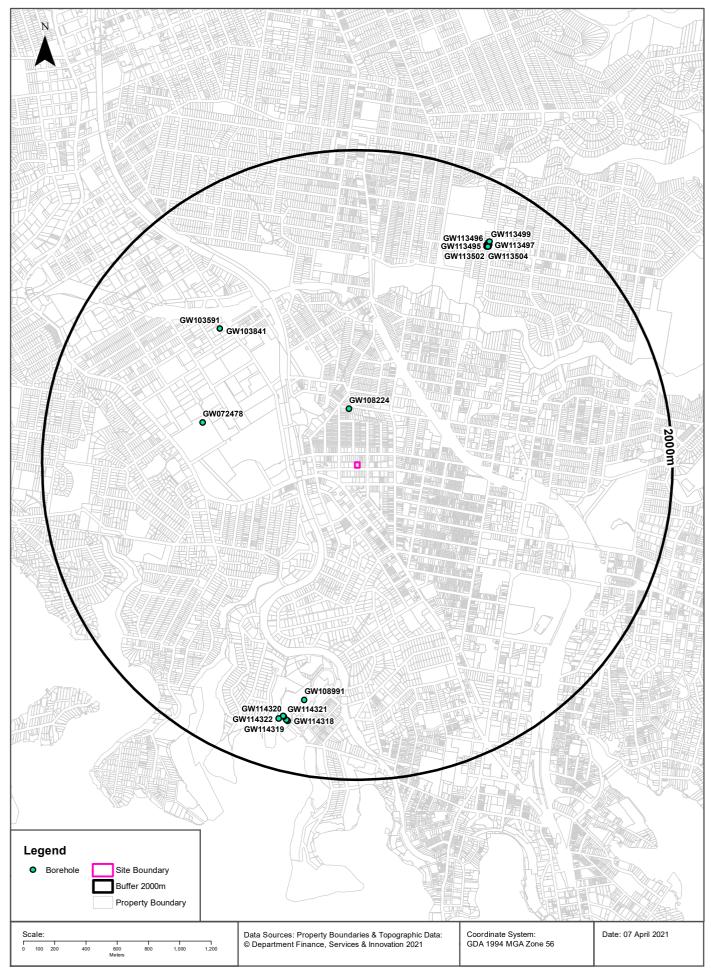

| Soil Landscape         | The Sydney 1:100,000 Soil Landscape Map indicates that the site is underlain by the Blacktown Soil Landscape Group. The description of this group is provided below:  Landscape: Gently undulating rises on Wianamatta Group shales and Hawkesbury shale. Local relief to 30 m, slopes are usually <5%. Broad rounded crests and ridges with gently inclined slopes. Cleared eucalypt woodland and tall open-forest (wet sclerophyll forests).  Soils: Shallow to moderately deep (<100 cm) Red and Brown Podzolic Soils (Dr3.21, Dr3.11, Db2.11) on crests, upper slopes and well-drained areas; deep (150-300 cm) Yellow Podzolic Soils and Soloths (Dy2.11, Dy3.11) on lower slopes and in areas of poor drainage.  Limitations: Moderately reactive highly plastic subsoil, low soil fertility, |
|------------------------|-----------------------------------------------------------------------------------------------------------------------------------------------------------------------------------------------------------------------------------------------------------------------------------------------------------------------------------------------------------------------------------------------------------------------------------------------------------------------------------------------------------------------------------------------------------------------------------------------------------------------------------------------------------------------------------------------------------------------------------------------------------------------------------------------------|
|                        | poor soil drainage.                                                                                                                                                                                                                                                                                                                                                                                                                                                                                                                                                                                                                                                                                                                                                                                 |
| Geology                | The Sydney 1:100,000 Geological Series. Ashfield Shale: Typically, black to dark grey shale and laminate, refer to Pages 98 and 99 of the LotSearch Report, Appendix C.                                                                                                                                                                                                                                                                                                                                                                                                                                                                                                                                                                                                                             |
| Acid Sulfate Soils     | No known occurrence. Based on geological map and elevation (approx. 90 m AHD) very low probability. Refer to Page 105 to 108 of LotSearch Report, Appendix C.                                                                                                                                                                                                                                                                                                                                                                                                                                                                                                                                                                                                                                       |
| Surface Water          | No surface water bodies are present at the site. Surface water would drain into stormwater drains on Atchison Street and Atchison Lane. The nearest likely surface water receiving point / stormwater discharge point is likely Flat Rock Creek approximately 1 km north east of the site which discharges to Middle Harbour.                                                                                                                                                                                                                                                                                                                                                                                                                                                                       |
| Groundwater            | Perched groundwater may be present at the soil rock interface.  Given the local geology (i.e., Ashfield Shale), the groundwater in the fractured rock beneath the site is anticipated to be saline and very low yield. Accordingly, there would be no significant potential beneficial uses of the groundwater.                                                                                                                                                                                                                                                                                                                                                                                                                                                                                     |
|                        | The nearest registered groundwater is 343 m north of the site and is registered as a private domestic bore drilled 132.4 m bgl. No other registered groundwater bores are present within 1 km of site. Refer to Pages 95 to 97 of the LotSearch Report in Appendix C.                                                                                                                                                                                                                                                                                                                                                                                                                                                                                                                               |
| Ecological Constraints | The site is not located in an area that is mapped as having Native Vegetation, Ramsar Wetlands or groundwater dependant ecosystems. Refer to Page 131 to 142 of the LotSearch Report in Appendix C.                                                                                                                                                                                                                                                                                                                                                                                                                                                                                                                                                                                                 |