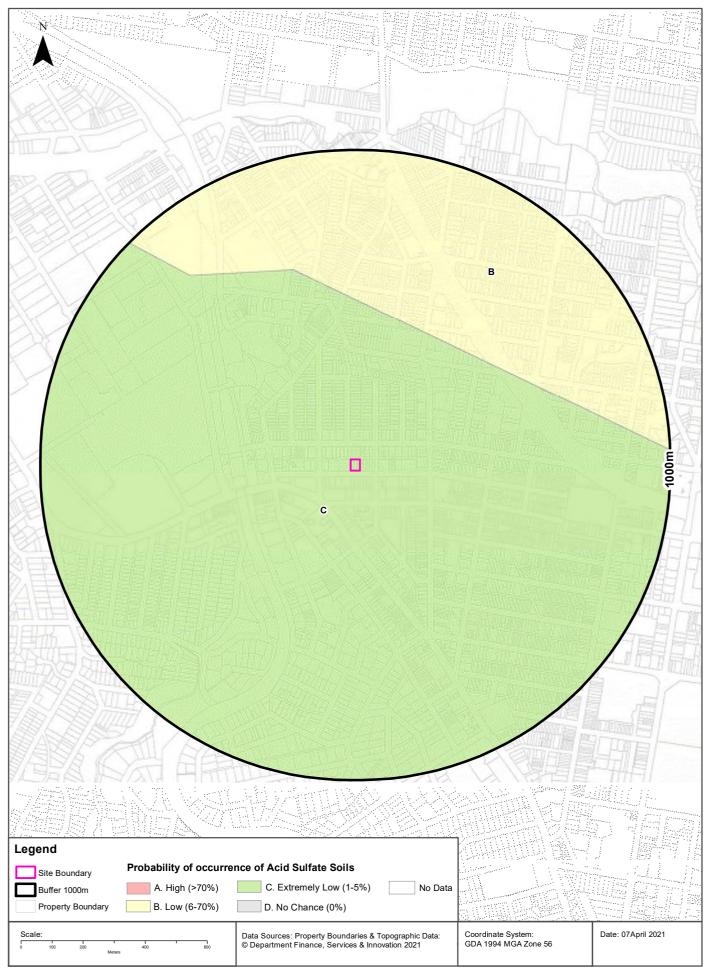

| Soil Landscape         | The Sydney 1:100,000 Soil Landscape Map indicates that the site is underlain by the Blacktown Soil Landscape Group. The description of this group is provided below:  Landscape: Gently undulating rises on Wianamatta Group shales and Hawkesbury shale. Local relief to 30 m, slopes are usually <5%. Broad rounded crests and ridges with gently inclined slopes. Cleared eucalypt woodland and tall open-forest (wet sclerophyll forests).  Soils: Shallow to moderately deep (<100 cm) Red and Brown Podzolic Soils (Dr3.21, Dr3.11, Db2.11) on crests, upper slopes and well-drained areas; deep (150-300 cm) Yellow Podzolic Soils and Soloths (Dy2.11, Dy3.11) on lower slopes and in areas of poor drainage.  Limitations: Moderately reactive highly plastic subsoil, low soil fertility, |
|------------------------|-----------------------------------------------------------------------------------------------------------------------------------------------------------------------------------------------------------------------------------------------------------------------------------------------------------------------------------------------------------------------------------------------------------------------------------------------------------------------------------------------------------------------------------------------------------------------------------------------------------------------------------------------------------------------------------------------------------------------------------------------------------------------------------------------------|
|                        | poor soil drainage.                                                                                                                                                                                                                                                                                                                                                                                                                                                                                                                                                                                                                                                                                                                                                                                 |
| Geology                | The Sydney 1:100,000 Geological Series. Ashfield Shale: Typically, black to dark grey shale and laminate, refer to Pages 98 and 99 of the LotSearch Report, Appendix C.                                                                                                                                                                                                                                                                                                                                                                                                                                                                                                                                                                                                                             |
| Acid Sulfate Soils     | No known occurrence. Based on geological map and elevation (approx. 90 m AHD) very low probability. Refer to Page 105 to 108 of LotSearch Report, Appendix C.                                                                                                                                                                                                                                                                                                                                                                                                                                                                                                                                                                                                                                       |
| Surface Water          | No surface water bodies are present at the site. Surface water would drain into stormwater drains on Atchison Street and Atchison Lane. The nearest likely surface water receiving point / stormwater discharge point is likely Flat Rock Creek approximately 1 km north east of the site which discharges to Middle Harbour.                                                                                                                                                                                                                                                                                                                                                                                                                                                                       |
| Groundwater            | Perched groundwater may be present at the soil rock interface.  Given the local geology (i.e., Ashfield Shale), the groundwater in the fractured rock beneath the site is anticipated to be saline and very low yield. Accordingly, there would be no significant potential beneficial uses of the groundwater.                                                                                                                                                                                                                                                                                                                                                                                                                                                                                     |
|                        | The nearest registered groundwater is 343 m north of the site and is registered as a private domestic bore drilled 132.4 m bgl. No other registered groundwater bores are present within 1 km of site. Refer to Pages 95 to 97 of the LotSearch Report in Appendix C.                                                                                                                                                                                                                                                                                                                                                                                                                                                                                                                               |
| Ecological Constraints | The site is not located in an area that is mapped as having Native Vegetation, Ramsar Wetlands or groundwater dependant ecosystems. Refer to Page 131 to 142 of the LotSearch Report in Appendix C.                                                                                                                                                                                                                                                                                                                                                                                                                                                                                                                                                                                                 |