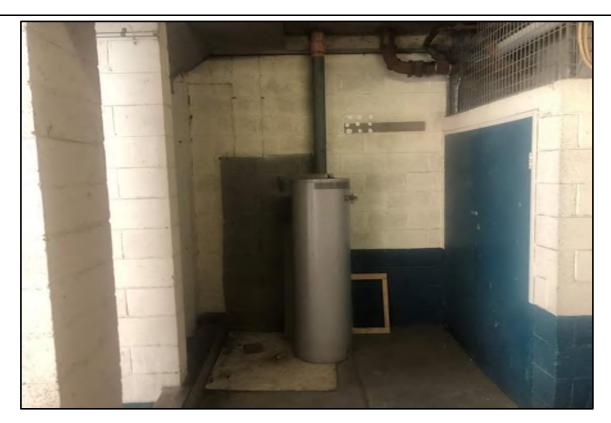

- The basement of No 52-56 contains a maintenance managers office with hot water systems, storage cupboards, small chemical stores, an electrical switch room and parking. Refer to Photographs 8 to 14, Appendix E;
- The basement of No 50 contains bin storage, storage cupboards with small quantities of cleaning products, an electrical switch board, old office furniture and parking. Refer to Photographs 15 to 18, Appendix E;
- An old car battery is being used to prop open the door to the basement of No, 50 which appears to have leaked (based on the staining on the cement). Refer to Photograph 19, Appendix E;
- The surrounding land use is primarily mixed use commercial and residential including an auto mechanic on the opposite side of Atchison Street. Refer to Photographs 20 to 22, Appendix E; and
- Given the age of the buildings it is likely that asbestos containing materials are present within the building.