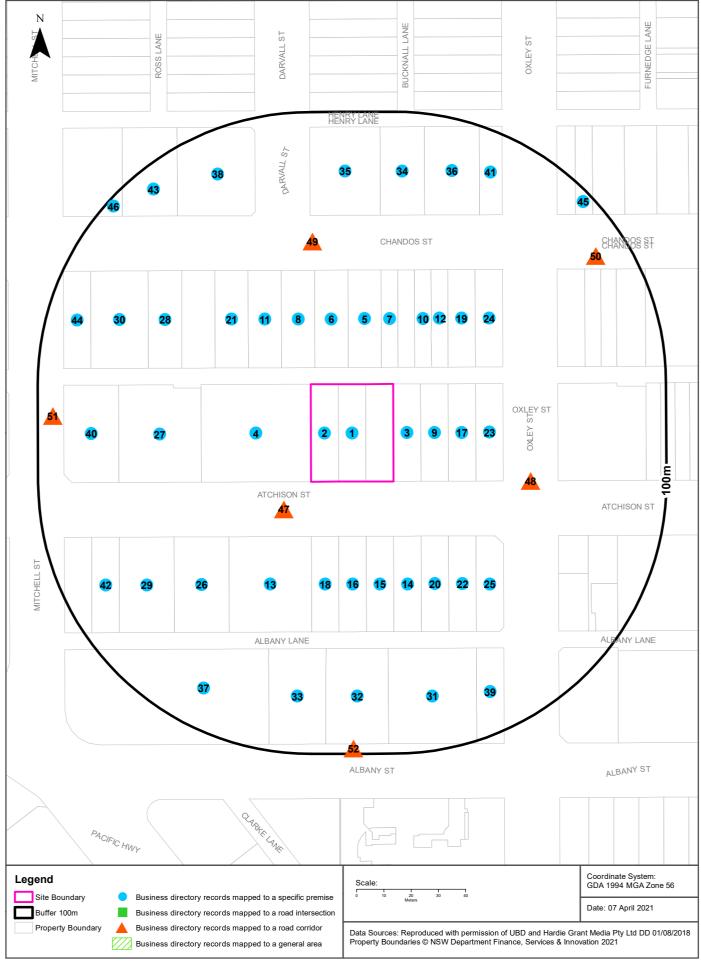

#### 5.4.2 Historic Business Directory

The historic business directory (pages 18 to 65) identifies the following:

- The office space at the site was occupied by a variety of businesses between 1961 and 1990 including:
  - o A variety of professional services including engineers, employment agents, design consultants, film producers and sound engineers; and
  - o A variety of sales related services including electronic equipment, pumps, earth moving equipment.
- The nearby businesses included a similar variety of professional and sales services as well as a
  motor garage 40 m west of the site (up-gradient) between 1979 and 1990. There were several
  other motor garages in the historical record within 500 m of the site; and
- The nearest drycleaner in the historic record was 154 m south-west of the site. At that distance and direction, it is unlikely to have impacted the site.