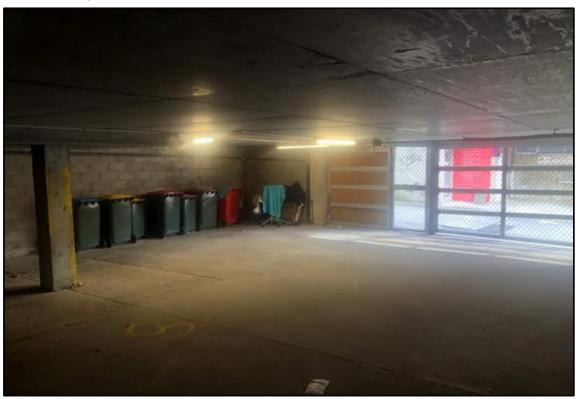

- The basement of No 52-56 contains a maintenance managers office with hot water systems, storage cupboards, small chemical stores, an electrical switch room and parking. Refer to Photographs 8 to 14, Appendix E;
- The basement of No 50 contains bin storage, storage cupboards with small quantities of cleaning products, an electrical switch board, old office furniture and parking. Refer to Photographs 15 to 18, Appendix E;
- An old car battery is being used to prop open the door to the basement of No, 50 which appears to have leaked (based on the staining on the cement). Refer to Photograph 19, Appendix E;
- The surrounding land use is primarily mixed use commercial and residential including an auto mechanic on the opposite side of Atchison Street. Refer to Photographs 20 to 22, Appendix E; and
- Given the age of the buildings it is likely that asbestos containing materials are present within the building.