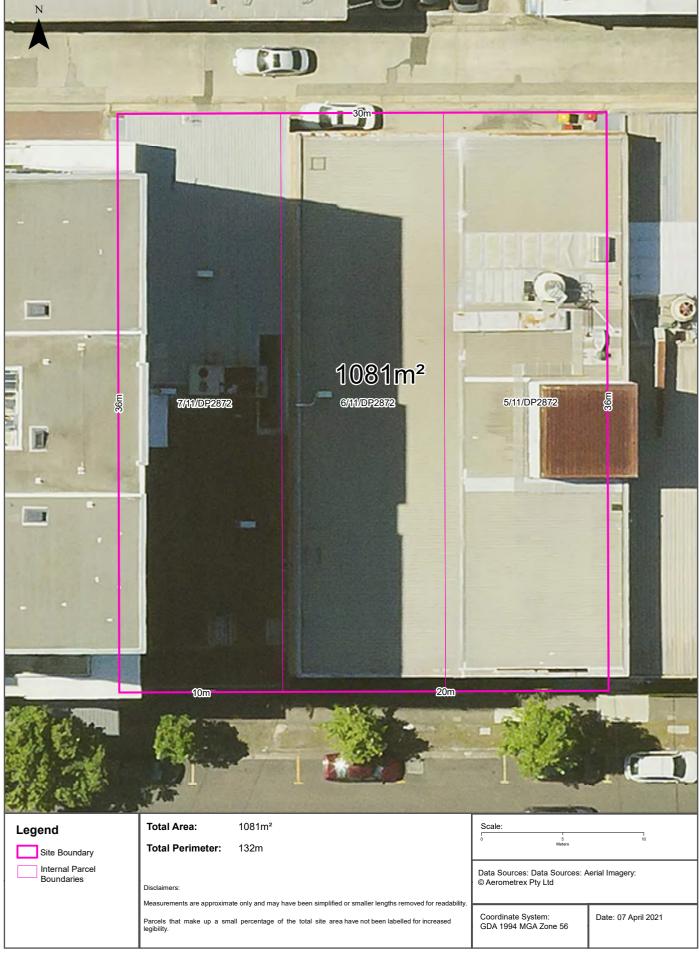

#### 3. Site Information

| Site Address       | 50-56 Atchison Street, St Leonards                                           |
|--------------------|------------------------------------------------------------------------------|
| Legal Description  | Lots 5, 6 & 7, Section 11, D.P. 2872                                         |
| Area               | 1,081 m <sup>2</sup>                                                         |
| Zoning             | B4 Mixed Use                                                                 |
| Local Council Area | Sutherland Shire Council                                                     |
| Current Use        | Commercial - offices                                                         |
| Surrounding Uses   | North - Commercial (offices, training academy)                               |
|                    | East - Commercial (childcare, rehearsal space, offices)                      |
|                    | South - Commercial (mechanic, gallery, offices) and Residential (apartments) |
|                    | Mixed Use (commercial ground, residential above)                             |

Figure 1: Site Location

Additional maps and plans are provided in the LotSearch Report, Appendix C.