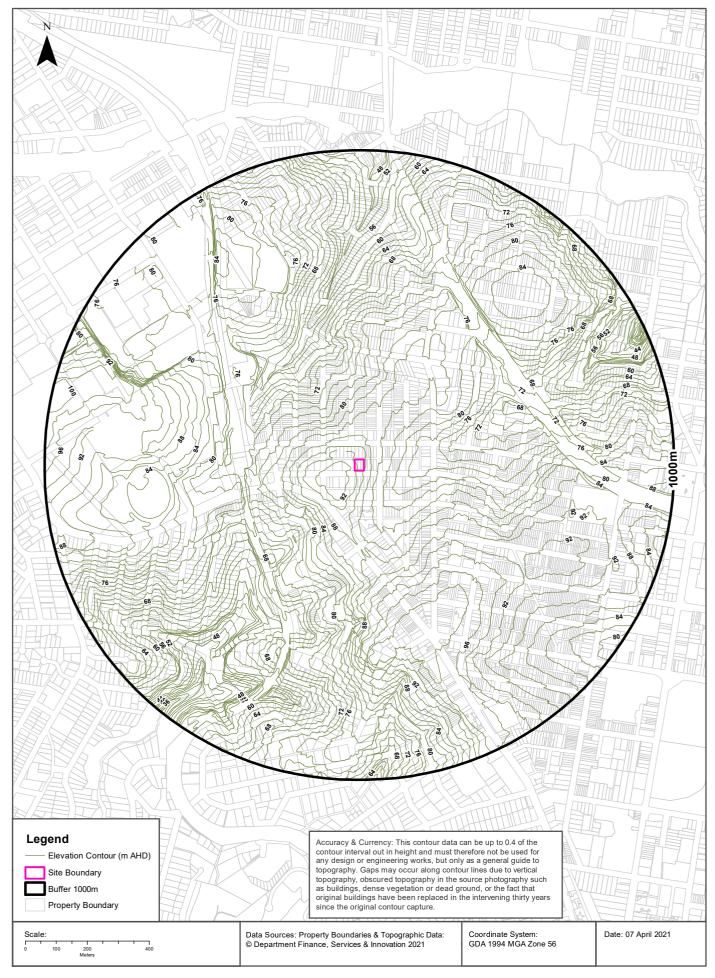

#### 4. Environmental Setting

| Regional Topography | The area generally slopes to the east and lies at an elevation of approximately 90 m AHD.                                                                                                                                                                                                                                    |
|---------------------|------------------------------------------------------------------------------------------------------------------------------------------------------------------------------------------------------------------------------------------------------------------------------------------------------------------------------|
| Site Topography     | The site is at an approximate RL of 90 m AHD. The basement car parks for the two buildings (52 and 54 to 56) sit partially below the ground level (approximately 0.5 m) at the southern (Atchison Street) side of the property with the entrance to the basement on the northern side (Atchison Lane) being at ground level. |

| Soil Landscape         | The Sydney 1:100,000 Soil Landscape Map indicates that the site is underlain by the Blacktown Soil Landscape Group. The description of this group is provided below:  Landscape: Gently undulating rises on Wianamatta Group shales and Hawkesbury shale. Local relief to 30 m, slopes are usually <5%. Broad rounded crests and ridges with gently inclined slopes. Cleared eucalypt woodland and tall open-forest (wet sclerophyll forests).  Soils: Shallow to moderately deep (<100 cm) Red and Brown Podzolic Soils (Dr3.21, Dr3.11, Db2.11) on crests, upper slopes and well-drained areas; deep (150-300 cm) Yellow Podzolic Soils and Soloths (Dy2.11, Dy3.11) on lower slopes and in areas of poor drainage.  Limitations: Moderately reactive highly plastic subsoil, low soil fertility, |
|------------------------|-----------------------------------------------------------------------------------------------------------------------------------------------------------------------------------------------------------------------------------------------------------------------------------------------------------------------------------------------------------------------------------------------------------------------------------------------------------------------------------------------------------------------------------------------------------------------------------------------------------------------------------------------------------------------------------------------------------------------------------------------------------------------------------------------------|
|                        | poor soil drainage.                                                                                                                                                                                                                                                                                                                                                                                                                                                                                                                                                                                                                                                                                                                                                                                 |
| Geology                | The Sydney 1:100,000 Geological Series. Ashfield Shale: Typically, black to dark grey shale and laminate, refer to Pages 98 and 99 of the LotSearch Report, Appendix C.                                                                                                                                                                                                                                                                                                                                                                                                                                                                                                                                                                                                                             |
| Acid Sulfate Soils     | No known occurrence. Based on geological map and elevation (approx. 90 m AHD) very low probability. Refer to Page 105 to 108 of LotSearch Report, Appendix C.                                                                                                                                                                                                                                                                                                                                                                                                                                                                                                                                                                                                                                       |
| Surface Water          | No surface water bodies are present at the site. Surface water would drain into stormwater drains on Atchison Street and Atchison Lane. The nearest likely surface water receiving point / stormwater discharge point is likely Flat Rock Creek approximately 1 km north east of the site which discharges to Middle Harbour.                                                                                                                                                                                                                                                                                                                                                                                                                                                                       |
| Groundwater            | Perched groundwater may be present at the soil rock interface.  Given the local geology (i.e., Ashfield Shale), the groundwater in the fractured rock beneath the site is anticipated to be saline and very low yield. Accordingly, there would be no significant potential beneficial uses of the groundwater.                                                                                                                                                                                                                                                                                                                                                                                                                                                                                     |
|                        | The nearest registered groundwater is 343 m north of the site and is registered as a private domestic bore drilled 132.4 m bgl. No other registered groundwater bores are present within 1 km of site. Refer to Pages 95 to 97 of the LotSearch Report in Appendix C.                                                                                                                                                                                                                                                                                                                                                                                                                                                                                                                               |
| Ecological Constraints | The site is not located in an area that is mapped as having Native Vegetation, Ramsar Wetlands or groundwater dependant ecosystems. Refer to Page 131 to 142 of the LotSearch Report in Appendix C.                                                                                                                                                                                                                                                                                                                                                                                                                                                                                                                                                                                                 |