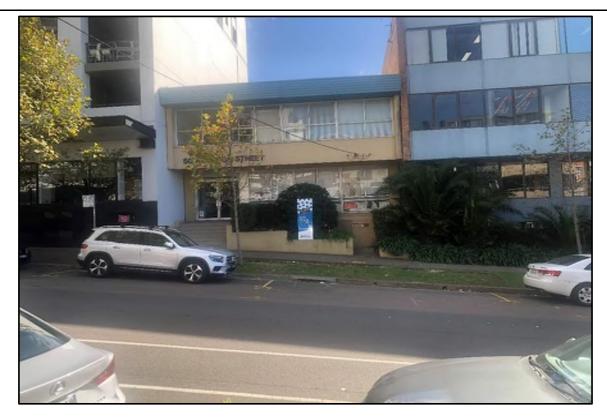

#### 6.1 Observations

A site walkover was undertaken by a senior environmental scientist on 16 April 2021. The general site topography was consistent with that described in Section 4. The site layout appears to have remained unchanged from the 1978 aerial photograph. The following key site features pertinent to the PSI were observed (refer to photographs in Appendix E).

- No. 50 is a two storey office building with a semi-basement carpark (below ground relative to the southern, Atchison Street frontage, at ground level relative to the northern, Atchison Lane frontage).
   Refer to Photograph 1, Appendix E;
- No. 52-56 is a two storey office building with a semi-basement carpark (below ground relative to the southern, Atchison Street frontage, at ground level relative to the northern, Atchison Lane frontage). Refer to Photograph 2, Appendix E;
- Raised garden beds are present in front of both properties which may indicate the presence of approximately 0.5 to 1.0 m of fill. Refer to Photographs 3 and 4, Appendix E;
- The air conditioning plant is primarily located on the roof of the buildings (Photograph 5, Appendix E);
- The buildings are currently occupied by a variety of professional services, with typical interiors presented in Photographs 6 and 7, Appendix E;