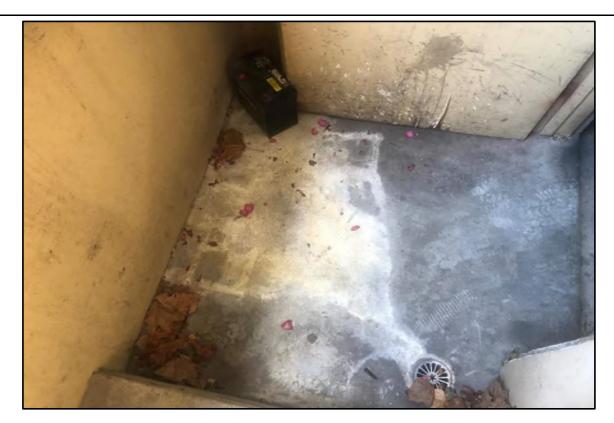

- The basement of No 52-56 contains a maintenance managers office with hot water systems, storage cupboards, small chemical stores, an electrical switch room and parking. Refer to Photographs 8 to 14, Appendix E;
- The basement of No 50 contains bin storage, storage cupboards with small quantities of cleaning products, an electrical switch board, old office furniture and parking. Refer to Photographs 15 to 18, Appendix E;
- An old car battery is being used to prop open the door to the basement of No, 50 which appears to have leaked (based on the staining on the cement). Refer to Photograph 19, Appendix E;
- The surrounding land use is primarily mixed use commercial and residential including an auto mechanic on the opposite side of Atchison Street. Refer to Photographs 20 to 22, Appendix E; and
- Given the age of the buildings it is likely that asbestos containing materials are present within the building.