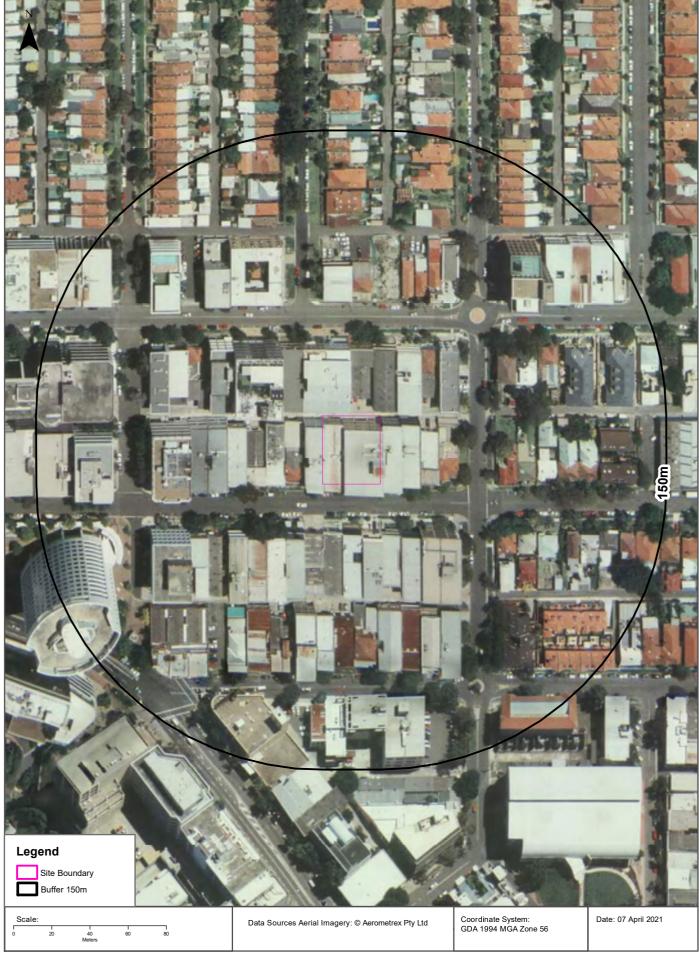

#### 3. Site Information

| Site Address       | 50-56 Atchison Street, St Leonards                                           |
|--------------------|------------------------------------------------------------------------------|
| Legal Description  | Lots 5, 6 & 7, Section 11, D.P. 2872                                         |
| Area               | 1,081 m <sup>2</sup>                                                         |
| Zoning             | B4 Mixed Use                                                                 |
| Local Council Area | Sutherland Shire Council                                                     |
| Current Use        | Commercial - offices                                                         |
| Surrounding Uses   | North - Commercial (offices, training academy)                               |
|                    | East - Commercial (childcare, rehearsal space, offices)                      |
|                    | South - Commercial (mechanic, gallery, offices) and Residential (apartments) |
|                    | Mixed Use (commercial ground, residential above)                             |

Figure 1: Site Location

Additional maps and plans are provided in the LotSearch Report, Appendix C.