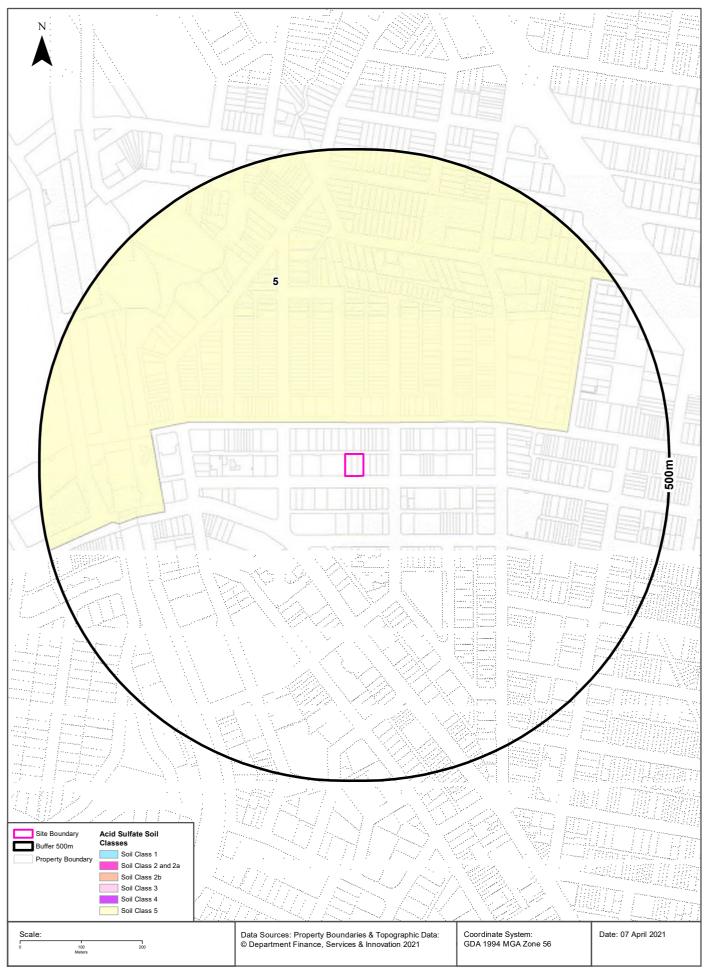

| Soil Landscape         | The Sydney 1:100,000 Soil Landscape Map indicates that the site is underlain by the Blacktown Soil Landscape Group. The description of this group is provided below:  Landscape: Gently undulating rises on Wianamatta Group shales and Hawkesbury shale. Local relief to 30 m, slopes are usually <5%. Broad rounded crests and ridges with gently inclined slopes. Cleared eucalypt woodland and tall open-forest (wet sclerophyll forests).  Soils: Shallow to moderately deep (<100 cm) Red and Brown Podzolic Soils (Dr3.21, Dr3.11, Db2.11) on crests, upper slopes and well-drained areas; deep (150-300 cm) Yellow Podzolic Soils and Soloths (Dy2.11, Dy3.11) on lower slopes and in areas of poor drainage.  Limitations: Moderately reactive highly plastic subsoil, low soil fertility, |
|------------------------|-----------------------------------------------------------------------------------------------------------------------------------------------------------------------------------------------------------------------------------------------------------------------------------------------------------------------------------------------------------------------------------------------------------------------------------------------------------------------------------------------------------------------------------------------------------------------------------------------------------------------------------------------------------------------------------------------------------------------------------------------------------------------------------------------------|
|                        | poor soil drainage.                                                                                                                                                                                                                                                                                                                                                                                                                                                                                                                                                                                                                                                                                                                                                                                 |
| Geology                | The Sydney 1:100,000 Geological Series. Ashfield Shale: Typically, black to dark grey shale and laminate, refer to Pages 98 and 99 of the LotSearch Report, Appendix C.                                                                                                                                                                                                                                                                                                                                                                                                                                                                                                                                                                                                                             |
| Acid Sulfate Soils     | No known occurrence. Based on geological map and elevation (approx. 90 m AHD) very low probability. Refer to Page 105 to 108 of LotSearch Report, Appendix C.                                                                                                                                                                                                                                                                                                                                                                                                                                                                                                                                                                                                                                       |
| Surface Water          | No surface water bodies are present at the site. Surface water would drain into stormwater drains on Atchison Street and Atchison Lane. The nearest likely surface water receiving point / stormwater discharge point is likely Flat Rock Creek approximately 1 km north east of the site which discharges to Middle Harbour.                                                                                                                                                                                                                                                                                                                                                                                                                                                                       |
| Groundwater            | Perched groundwater may be present at the soil rock interface.  Given the local geology (i.e., Ashfield Shale), the groundwater in the fractured rock beneath the site is anticipated to be saline and very low yield. Accordingly, there would be no significant potential beneficial uses of the groundwater.                                                                                                                                                                                                                                                                                                                                                                                                                                                                                     |
|                        | The nearest registered groundwater is 343 m north of the site and is registered as a private domestic bore drilled 132.4 m bgl. No other registered groundwater bores are present within 1 km of site. Refer to Pages 95 to 97 of the LotSearch Report in Appendix C.                                                                                                                                                                                                                                                                                                                                                                                                                                                                                                                               |
| Ecological Constraints | The site is not located in an area that is mapped as having Native Vegetation, Ramsar Wetlands or groundwater dependant ecosystems. Refer to Page 131 to 142 of the LotSearch Report in Appendix C.                                                                                                                                                                                                                                                                                                                                                                                                                                                                                                                                                                                                 |