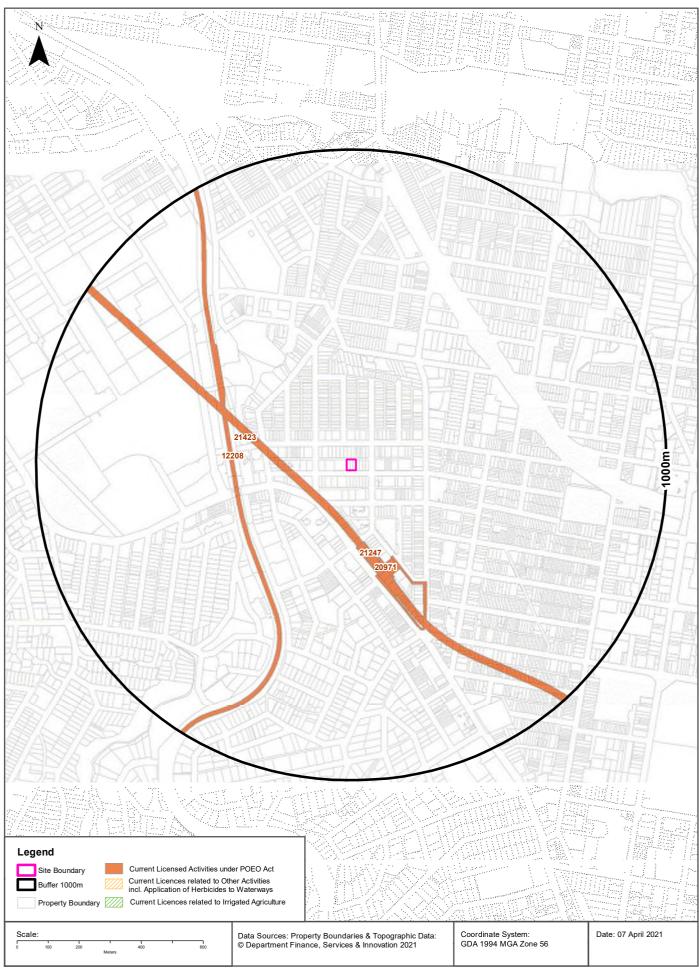

#### 5.3 Public Registers and Planning Records

| EPA (or equivalent)<br>Notices             | Refer to Pages 5 to 7 of the LotSearch Report, Appendix C. As of the search date on 28 April 2021 there are two contaminated sites notified to the NSW EPA within 1000 m of the site (neither site required regulation)  - A Telstra data centre at 4A Herbert Street St Leonards located 677 m north-west of the site. Notified due to the presence of petroleum hydrocarbons.  - A Caltex service station at 111-121 Falcon Street Crows Nest located 930 m south-east of the site. Notified due to the presence of petroleum hydrocarbons.  There are no records of notices within 1000 m of the site.  There are no former gasworks within 1000 m of the site. |
|--------------------------------------------|--------------------------------------------------------------------------------------------------------------------------------------------------------------------------------------------------------------------------------------------------------------------------------------------------------------------------------------------------------------------------------------------------------------------------------------------------------------------------------------------------------------------------------------------------------------------------------------------------------------------------------------------------------------------|
| EPA (or equivalent)<br>Licences            | Refer to Pages 14 to 17 of the LotSearch Report, Appendix C. As of the search date on 28 April 2021 there are no licenced activities, delicenced activities still regulated by the NSW EPA or former licenced activities now revoked or surrendered within 500 m of the site with the exception of the activities related to the operation and construction of the rail tunnel at St Leonards and Royal North Shore Hospital.                                                                                                                                                                                                                                      |
| SafeWork NSW (or equivalent)               | The SafeWork records were ordered but at the time that this draft report was issued the records had not been received. Upon receipt this report will be updated / finalised. It should be noted that the receipt of this document may impact upon the conclusions and recommendations of this report.                                                                                                                                                                                                                                                                                                                                                              |
| Council Records                            | Council records were requested under an informal GIPA search. No pertinent records were provided in April 2021. The only application related to the site that council had records for was the planning application related to the proposed development for which this report has been prepared and which was originally submitted in 2018.                                                                                                                                                                                                                                                                                                                         |
| PFAS Investigation and Management Programs | There are no sites within 1000 m of the site that are part of the EPA PFAS Investigation Program, Defence PFAS Investigation Program, Defence PFAS Management Program or Airservices Australia National PFAS Management Program.  Refer to Page 10 to 12 of the LotSearch Report in Appendix C.                                                                                                                                                                                                                                                                                                                                                                    |