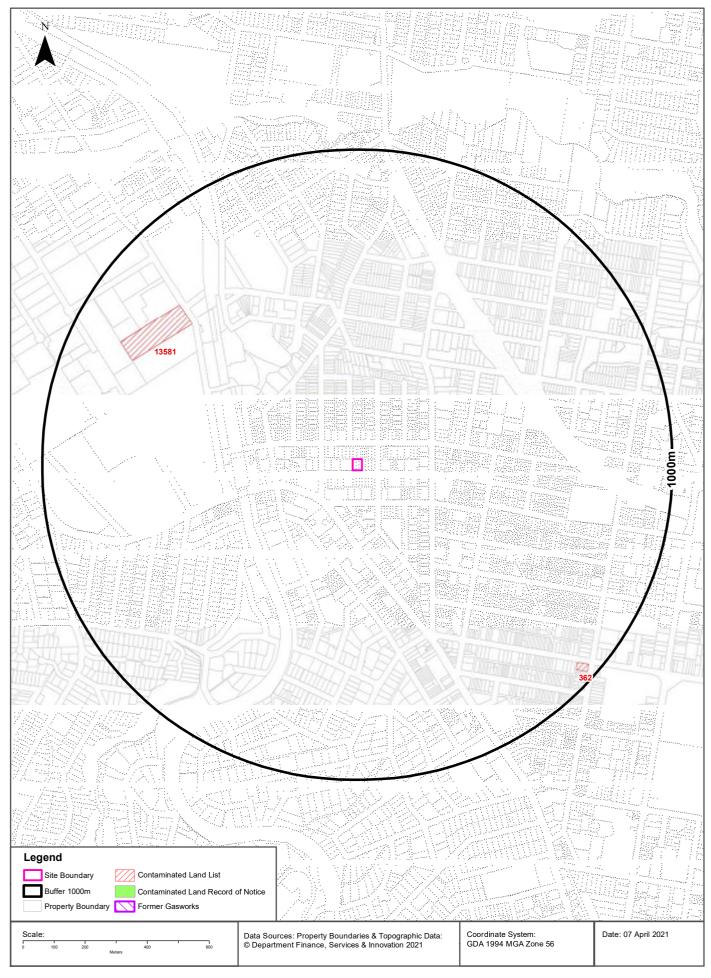

#### 5.3 Public Registers and Planning Records

| EPA (or equivalent)<br>Notices             | Refer to Pages 5 to 7 of the LotSearch Report, Appendix C. As of the search date on 28 April 2021 there are two contaminated sites notified to the NSW EPA within 1000 m of the site (neither site required regulation)  - A Telstra data centre at 4A Herbert Street St Leonards located 677 m north-west of the site. Notified due to the presence of petroleum hydrocarbons.  - A Caltex service station at 111-121 Falcon Street Crows Nest located 930 m south-east of the site. Notified due to the presence of petroleum hydrocarbons.  There are no records of notices within 1000 m of the site.  There are no former gasworks within 1000 m of the site. |
|--------------------------------------------|--------------------------------------------------------------------------------------------------------------------------------------------------------------------------------------------------------------------------------------------------------------------------------------------------------------------------------------------------------------------------------------------------------------------------------------------------------------------------------------------------------------------------------------------------------------------------------------------------------------------------------------------------------------------|
| EPA (or equivalent)<br>Licences            | Refer to Pages 14 to 17 of the LotSearch Report, Appendix C. As of the search date on 28 April 2021 there are no licenced activities, delicenced activities still regulated by the NSW EPA or former licenced activities now revoked or surrendered within 500 m of the site with the exception of the activities related to the operation and construction of the rail tunnel at St Leonards and Royal North Shore Hospital.                                                                                                                                                                                                                                      |
| SafeWork NSW (or equivalent)               | The SafeWork records were ordered but at the time that this draft report was issued the records had not been received. Upon receipt this report will be updated / finalised. It should be noted that the receipt of this document may impact upon the conclusions and recommendations of this report.                                                                                                                                                                                                                                                                                                                                                              |
| Council Records                            | Council records were requested under an informal GIPA search. No pertinent records were provided in April 2021. The only application related to the site that council had records for was the planning application related to the proposed development for which this report has been prepared and which was originally submitted in 2018.                                                                                                                                                                                                                                                                                                                         |
| PFAS Investigation and Management Programs | There are no sites within 1000 m of the site that are part of the EPA PFAS Investigation Program, Defence PFAS Investigation Program, Defence PFAS Management Program or Airservices Australia National PFAS Management Program.  Refer to Page 10 to 12 of the LotSearch Report in Appendix C.                                                                                                                                                                                                                                                                                                                                                                    |