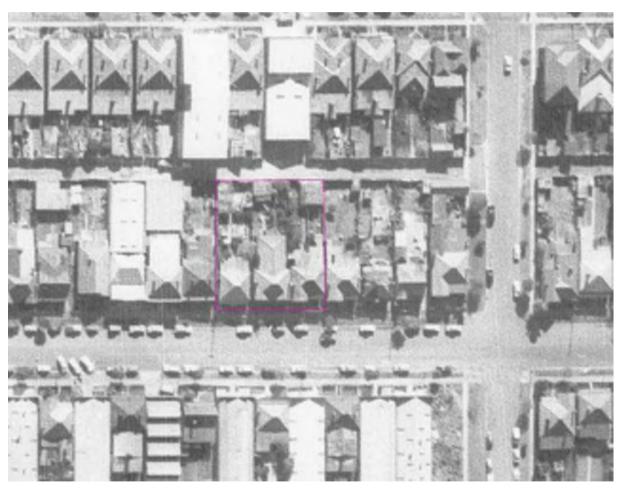

**Table 2: Summary of Historical Aerial Photographs** 

| Year                                         | Site                                                                                                                                                                                                                                                                                                                                                    | Surrounding Land Use                                                                                                                                                                                                                                                                                                                               |
|----------------------------------------------|---------------------------------------------------------------------------------------------------------------------------------------------------------------------------------------------------------------------------------------------------------------------------------------------------------------------------------------------------------|----------------------------------------------------------------------------------------------------------------------------------------------------------------------------------------------------------------------------------------------------------------------------------------------------------------------------------------------------|
| 1930<br>1943<br>1951<br>1956<br>1961<br>1965 | It appears that the three lots were each occupied by free standing one or two storey residential homes with the main building on the southern side of the lot and smaller out houses on the northern side, possibly sheds, garages or out houses.  Figure 2 presents the 1961 aerial photograph which is representative of the site during this period. | The surrounding area appears to have been residential in nature (primarily similar one or two storey home) between 1930 to 1956.  It appears that in the 1961 and 1965 aerial photographs that a number of the homes in the area were replaced with commercial / industrial style buildings and higher density residential buildings (apartments). |
| 1970                                         | In the 1970 aerial photograph it appears that<br>the two eastern lots (52-56 Atchison Street)<br>have been demolished and cleared and the<br>western lot (50 Atchison Street) appears to be<br>in the early stages of demolition                                                                                                                        | It appears that an increasing number of the surrounding houses were demolished and replaced with commercial / industrial buildings.                                                                                                                                                                                                                |
| 1978                                         | It appears that the site was redeveloped between 1970 and 1978 for commercial land use. The buildings appear to be broadly consistent with the current commercial (office) buildings at the site                                                                                                                                                        | It appears that an increasing number of the surrounding houses were demolished and replaced with commercial / industrial buildings.                                                                                                                                                                                                                |

Figure 2: 1961 Aerial Photograph