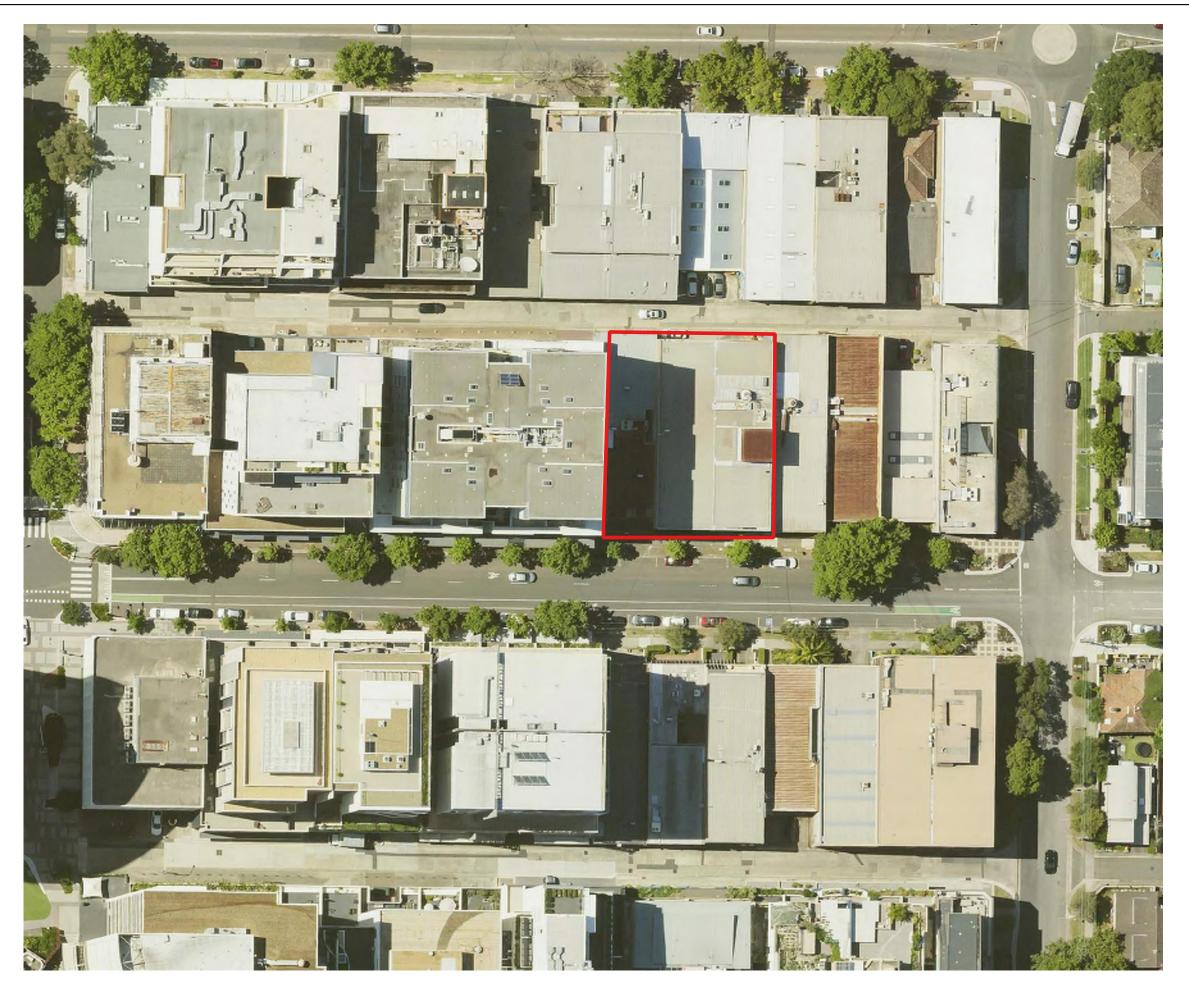

#### 1. Introduction

Douglas Partners Pty Ltd (DP) has been engaged by EPIC Leisure Pty Ltd to complete this preliminary site investigation (Contamination) (PSI) undertaken for a proposed mixed use development for the site at 50-56 Atchison Street, St Leonards (the site). The site is shown on Drawing 1, Appendix A.

#### 3. Site Information

| Site Address       | 50-56 Atchison Street, St Leonards                                           |
|--------------------|------------------------------------------------------------------------------|
| Legal Description  | Lots 5, 6 & 7, Section 11, D.P. 2872                                         |
| Area               | 1,081 m <sup>2</sup>                                                         |
| Zoning             | B4 Mixed Use                                                                 |
| Local Council Area | Sutherland Shire Council                                                     |
| Current Use        | Commercial - offices                                                         |
| Surrounding Uses   | North - Commercial (offices, training academy)                               |
|                    | East - Commercial (childcare, rehearsal space, offices)                      |
|                    | South - Commercial (mechanic, gallery, offices) and Residential (apartments) |
|                    | Mixed Use (commercial ground, residential above)                             |