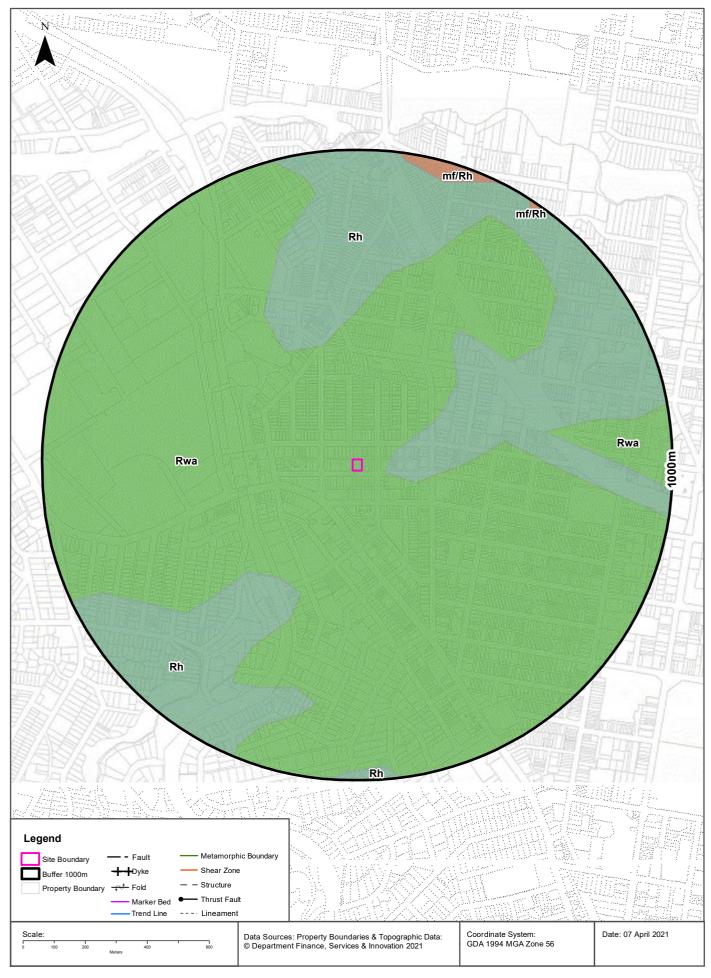

| Soil Landscape         | The Sydney 1:100,000 Soil Landscape Map indicates that the site is underlain by the Blacktown Soil Landscape Group. The description of this group is provided below:  Landscape: Gently undulating rises on Wianamatta Group shales and Hawkesbury shale. Local relief to 30 m, slopes are usually <5%. Broad rounded crests and ridges with gently inclined slopes. Cleared eucalypt woodland and tall open-forest (wet sclerophyll forests).  Soils: Shallow to moderately deep (<100 cm) Red and Brown Podzolic Soils (Dr3.21, Dr3.11, Db2.11) on crests, upper slopes and well-drained areas; deep (150-300 cm) Yellow Podzolic Soils and Soloths (Dy2.11, Dy3.11) on lower slopes and in areas of poor drainage.  Limitations: Moderately reactive highly plastic subsoil, low soil fertility, |
|------------------------|-----------------------------------------------------------------------------------------------------------------------------------------------------------------------------------------------------------------------------------------------------------------------------------------------------------------------------------------------------------------------------------------------------------------------------------------------------------------------------------------------------------------------------------------------------------------------------------------------------------------------------------------------------------------------------------------------------------------------------------------------------------------------------------------------------|
|                        | poor soil drainage.                                                                                                                                                                                                                                                                                                                                                                                                                                                                                                                                                                                                                                                                                                                                                                                 |
| Geology                | The Sydney 1:100,000 Geological Series. Ashfield Shale: Typically, black to dark grey shale and laminate, refer to Pages 98 and 99 of the LotSearch Report, Appendix C.                                                                                                                                                                                                                                                                                                                                                                                                                                                                                                                                                                                                                             |
| Acid Sulfate Soils     | No known occurrence. Based on geological map and elevation (approx. 90 m AHD) very low probability. Refer to Page 105 to 108 of LotSearch Report, Appendix C.                                                                                                                                                                                                                                                                                                                                                                                                                                                                                                                                                                                                                                       |
| Surface Water          | No surface water bodies are present at the site. Surface water would drain into stormwater drains on Atchison Street and Atchison Lane. The nearest likely surface water receiving point / stormwater discharge point is likely Flat Rock Creek approximately 1 km north east of the site which discharges to Middle Harbour.                                                                                                                                                                                                                                                                                                                                                                                                                                                                       |
| Groundwater            | Perched groundwater may be present at the soil rock interface.  Given the local geology (i.e., Ashfield Shale), the groundwater in the fractured rock beneath the site is anticipated to be saline and very low yield. Accordingly, there would be no significant potential beneficial uses of the groundwater.                                                                                                                                                                                                                                                                                                                                                                                                                                                                                     |
|                        | The nearest registered groundwater is 343 m north of the site and is registered as a private domestic bore drilled 132.4 m bgl. No other registered groundwater bores are present within 1 km of site. Refer to Pages 95 to 97 of the LotSearch Report in Appendix C.                                                                                                                                                                                                                                                                                                                                                                                                                                                                                                                               |
| Ecological Constraints | The site is not located in an area that is mapped as having Native Vegetation, Ramsar Wetlands or groundwater dependant ecosystems. Refer to Page 131 to 142 of the LotSearch Report in Appendix C.                                                                                                                                                                                                                                                                                                                                                                                                                                                                                                                                                                                                 |