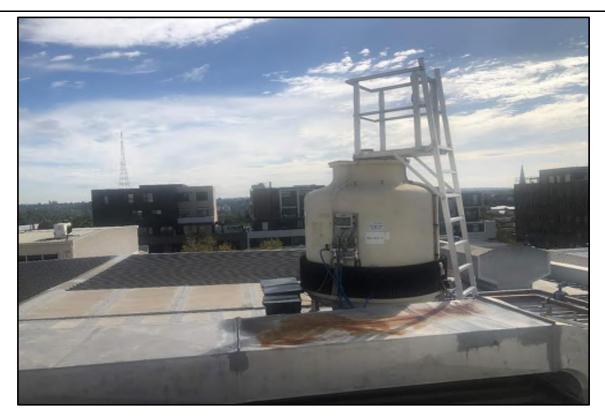

- No. 50 is a two storey office building with a semi-basement carpark (below ground relative to the southern, Atchison Street frontage, at ground level relative to the northern, Atchison Lane frontage).
   Refer to Photograph 1, Appendix E;
- No. 52-56 is a two storey office building with a semi-basement carpark (below ground relative to the southern, Atchison Street frontage, at ground level relative to the northern, Atchison Lane frontage). Refer to Photograph 2, Appendix E;
- Raised garden beds are present in front of both properties which may indicate the presence of approximately 0.5 to 1.0 m of fill. Refer to Photographs 3 and 4, Appendix E;
- The air conditioning plant is primarily located on the roof of the buildings (Photograph 5, Appendix E);
- The buildings are currently occupied by a variety of professional services, with typical interiors presented in Photographs 6 and 7, Appendix E;