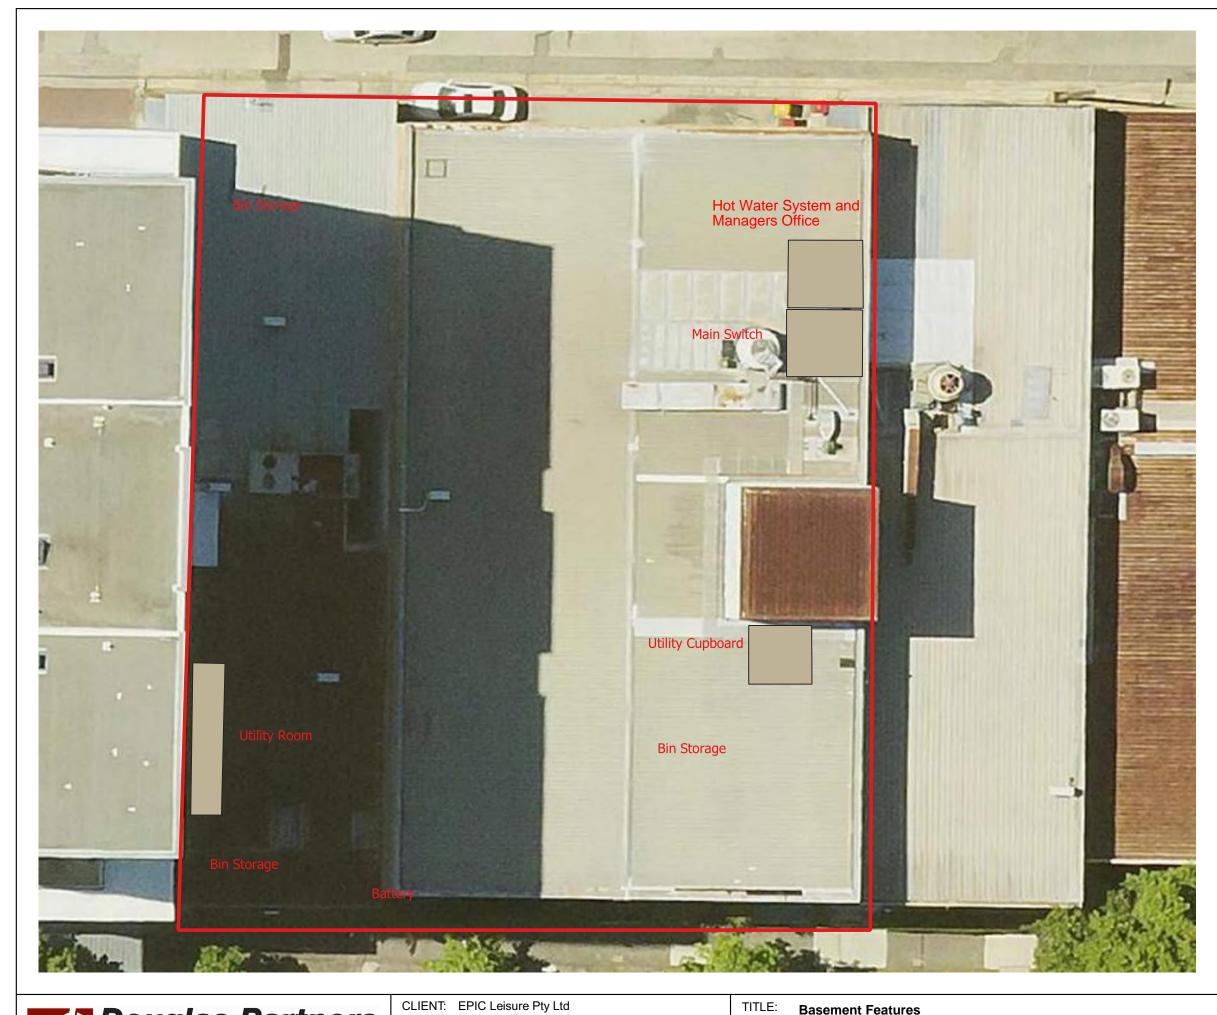

- The basement of No 52-56 contains a maintenance managers office with hot water systems, storage cupboards, small chemical stores, an electrical switch room and parking. Refer to Photographs 8 to 14, Appendix E;
- The basement of No 50 contains bin storage, storage cupboards with small quantities of cleaning products, an electrical switch board, old office furniture and parking. Refer to Photographs 15 to 18, Appendix E;
- An old car battery is being used to prop open the door to the basement of No, 50 which appears to have leaked (based on the staining on the cement). Refer to Photograph 19, Appendix E;
- The surrounding land use is primarily mixed use commercial and residential including an auto mechanic on the opposite side of Atchison Street. Refer to Photographs 20 to 22, Appendix E; and
- Given the age of the buildings it is likely that asbestos containing materials are present within the building.

Basement Features
Proposed Mixed Use Development
50-56 Atchison Street St Leonards

|       | PROJECT No: | 203085.00 |
|-------|-------------|-----------|
| /N\ ) | DRAWING No: | 2         |
|       | REVISION:   | 0         |
|       |             |           |