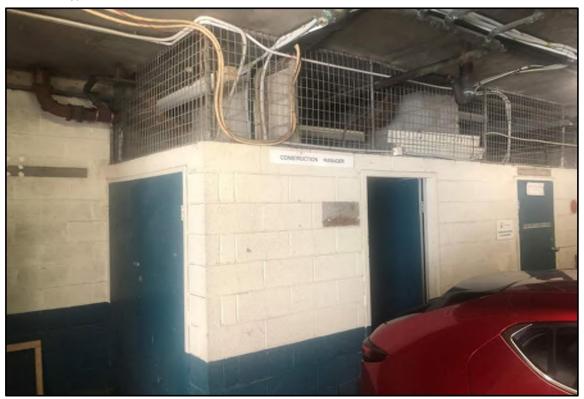

- The basement of No 52-56 contains a maintenance managers office with hot water systems, storage cupboards, small chemical stores, an electrical switch room and parking. Refer to Photographs 8 to 14, Appendix E;
- The basement of No 50 contains bin storage, storage cupboards with small quantities of cleaning products, an electrical switch board, old office furniture and parking. Refer to Photographs 15 to 18, Appendix E;
- An old car battery is being used to prop open the door to the basement of No, 50 which appears to have leaked (based on the staining on the cement). Refer to Photograph 19, Appendix E;
- The surrounding land use is primarily mixed use commercial and residential including an auto mechanic on the opposite side of Atchison Street. Refer to Photographs 20 to 22, Appendix E; and
- Given the age of the buildings it is likely that asbestos containing materials are present within the building.