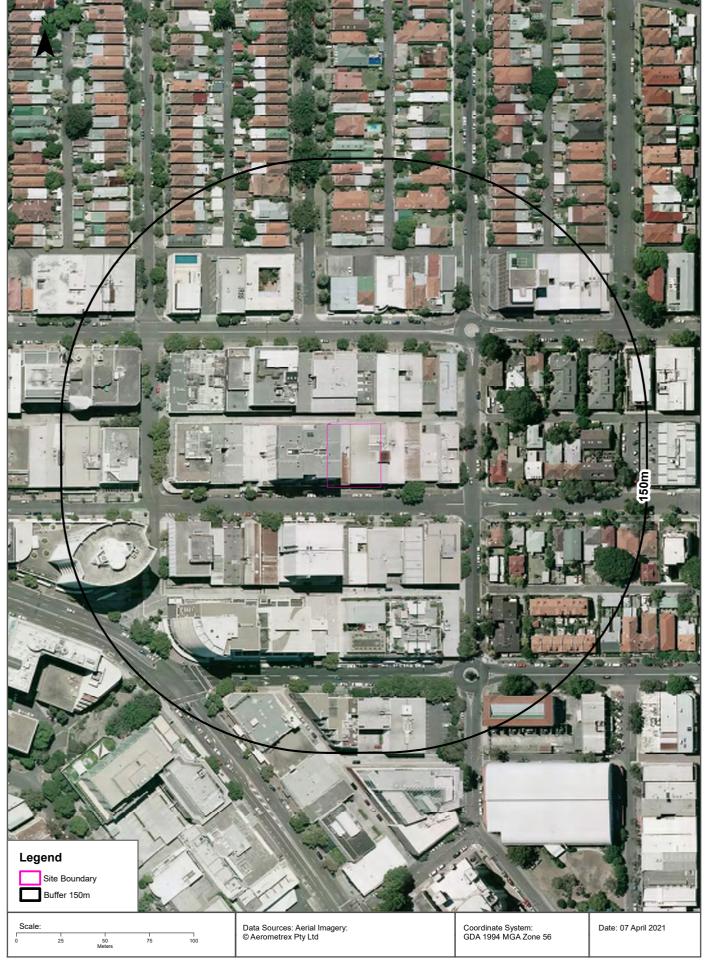

#### 1. Introduction

Douglas Partners Pty Ltd (DP) has been engaged by EPIC Leisure Pty Ltd to complete this preliminary site investigation (Contamination) (PSI) undertaken for a proposed mixed use development for the site at 50-56 Atchison Street, St Leonards (the site). The site is shown on Drawing 1, Appendix A.

Figure 1: Site Location

Additional maps and plans are provided in the LotSearch Report, Appendix C.