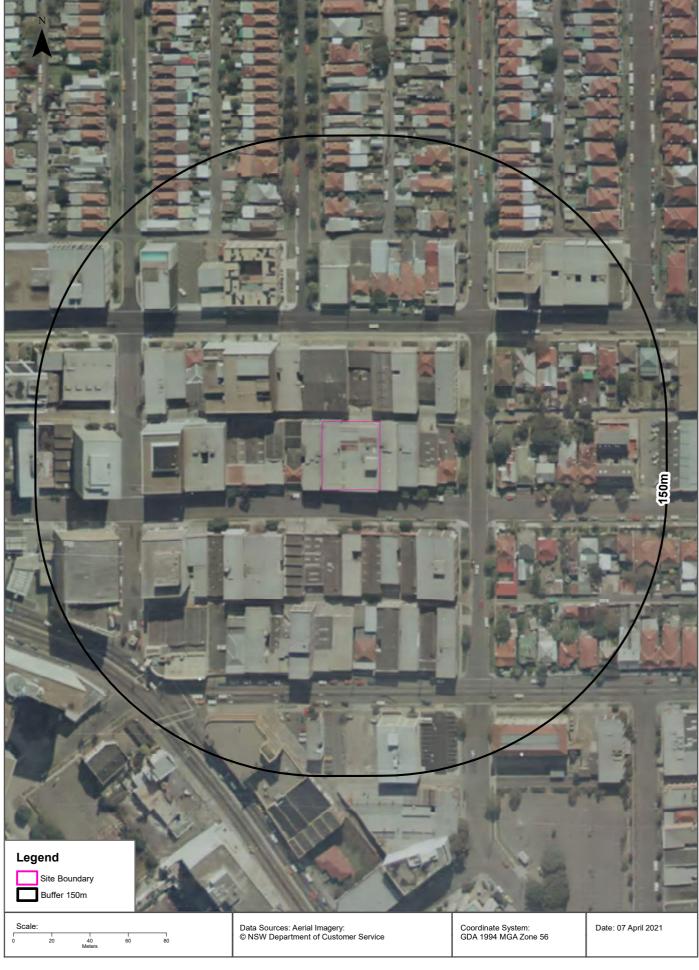

#### 1. Introduction

Douglas Partners Pty Ltd (DP) has been engaged by EPIC Leisure Pty Ltd to complete this preliminary site investigation (Contamination) (PSI) undertaken for a proposed mixed use development for the site at 50-56 Atchison Street, St Leonards (the site). The site is shown on Drawing 1, Appendix A.

#### 3. Site Information

| Site Address       | 50-56 Atchison Street, St Leonards                                           |
|--------------------|------------------------------------------------------------------------------|
| Legal Description  | Lots 5, 6 & 7, Section 11, D.P. 2872                                         |
| Area               | 1,081 m <sup>2</sup>                                                         |
| Zoning             | B4 Mixed Use                                                                 |
| Local Council Area | Sutherland Shire Council                                                     |
| Current Use        | Commercial - offices                                                         |
| Surrounding Uses   | North - Commercial (offices, training academy)                               |
|                    | East - Commercial (childcare, rehearsal space, offices)                      |
|                    | South - Commercial (mechanic, gallery, offices) and Residential (apartments) |
|                    | Mixed Use (commercial ground, residential above)                             |

Figure 1: Site Location

Additional maps and plans are provided in the LotSearch Report, Appendix C.