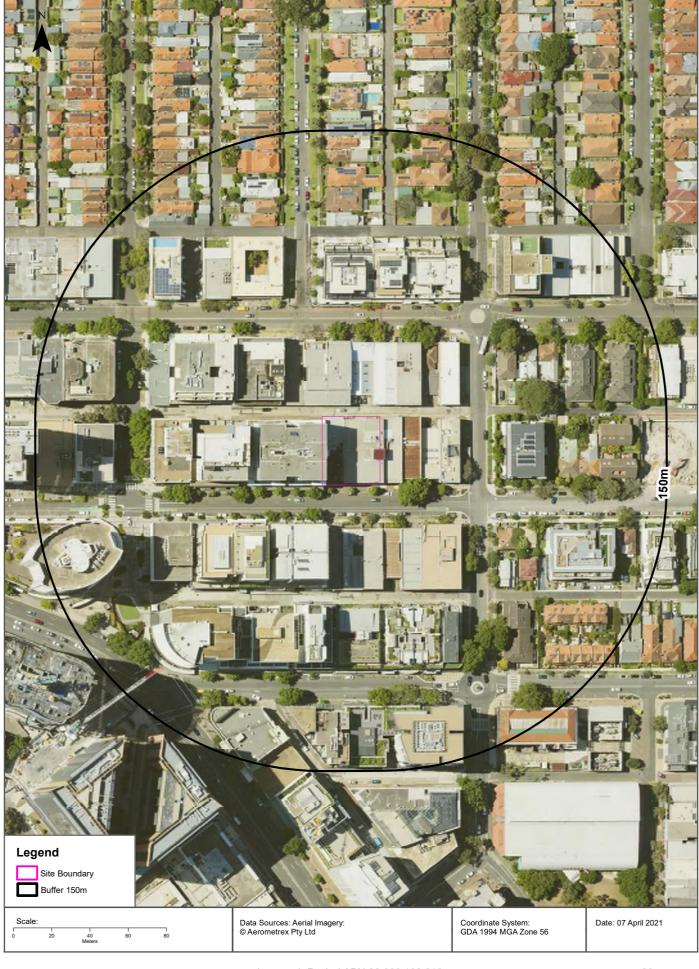

#### 1. Introduction

Douglas Partners Pty Ltd (DP) has been engaged by EPIC Leisure Pty Ltd to complete this preliminary site investigation (Contamination) (PSI) undertaken for a proposed mixed use development for the site at 50-56 Atchison Street, St Leonards (the site). The site is shown on Drawing 1, Appendix A.

Figure 1: Site Location

Additional maps and plans are provided in the LotSearch Report, Appendix C.