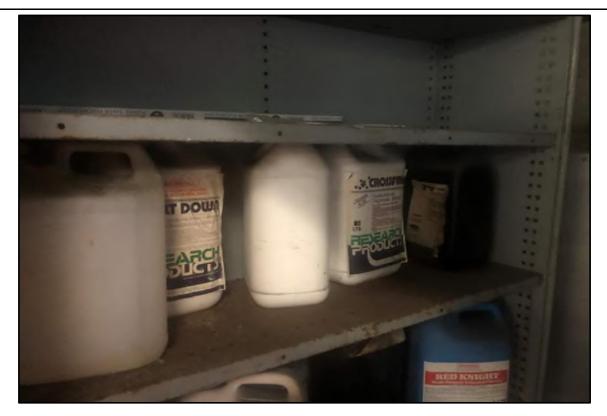

- The basement of No 52-56 contains a maintenance managers office with hot water systems, storage cupboards, small chemical stores, an electrical switch room and parking. Refer to Photographs 8 to 14, Appendix E;
- The basement of No 50 contains bin storage, storage cupboards with small quantities of cleaning products, an electrical switch board, old office furniture and parking. Refer to Photographs 15 to 18, Appendix E;
- An old car battery is being used to prop open the door to the basement of No, 50 which appears to have leaked (based on the staining on the cement). Refer to Photograph 19, Appendix E;
- The surrounding land use is primarily mixed use commercial and residential including an auto mechanic on the opposite side of Atchison Street. Refer to Photographs 20 to 22, Appendix E; and
- Given the age of the buildings it is likely that asbestos containing materials are present within the building.