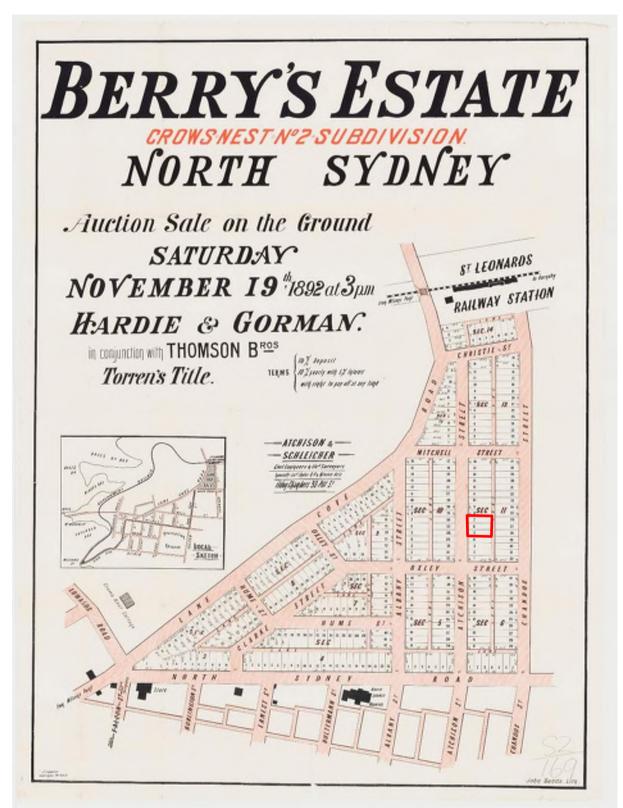

#### 5.4.1 Sub Division Plans

Sub division plans sourced from Trove indicate that the site may have been sub-divided circa 1892 for sale as presented in the notice of Auction provided in Figure 3. Based on the name of the civil engineer and surveys listed on the advertisement (Atchison and Schleicher) it is considered possible that the street takes its name from the surveyor.

Figure 3: Advertisement for Sale of Lot Source: <u>165 - Z/SP/S2/169 - Berry's Estate Crows Nest No. 2 Subdivision North Sydney - Edwards Rd, Lane Cove Rd, Christie St, Chandos St, North Sydney Rd, Clarke St, Albany St, Atchison St, Hume St, Oxley St, Mitchell St, 1892 (nsw.gov.au)</u>