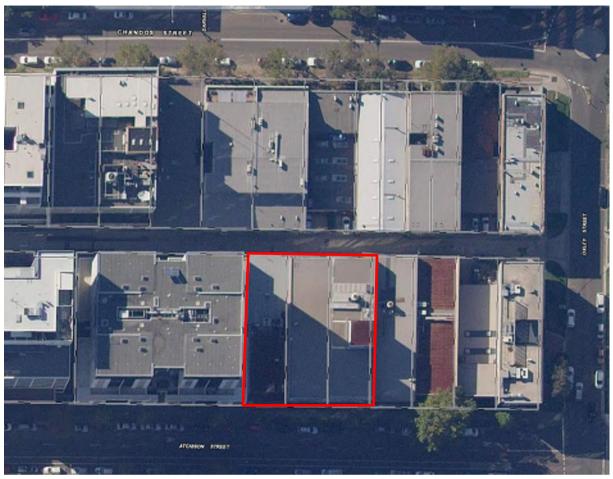

#### 3. Site Information

| Site Address       | 50-56 Atchison Street, St Leonards                                           |
|--------------------|------------------------------------------------------------------------------|
| Legal Description  | Lots 5, 6 & 7, Section 11, D.P. 2872                                         |
| Area               | 1,081 m <sup>2</sup>                                                         |
| Zoning             | B4 Mixed Use                                                                 |
| Local Council Area | Sutherland Shire Council                                                     |
| Current Use        | Commercial - offices                                                         |
| Surrounding Uses   | North - Commercial (offices, training academy)                               |
|                    | East - Commercial (childcare, rehearsal space, offices)                      |
|                    | South - Commercial (mechanic, gallery, offices) and Residential (apartments) |
|                    | Mixed Use (commercial ground, residential above)                             |

Figure 1: Site Location

Additional maps and plans are provided in the LotSearch Report, Appendix C.