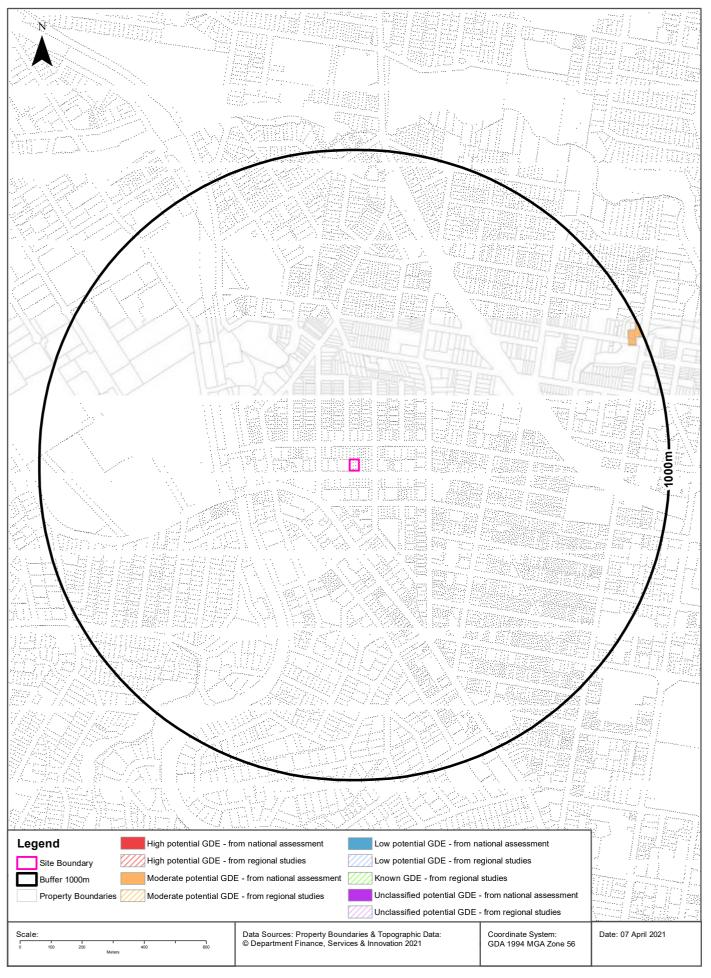

| Soil Landscape         | The Sydney 1:100,000 Soil Landscape Map indicates that the site is underlain by the Blacktown Soil Landscape Group. The description of this group is provided below:  Landscape: Gently undulating rises on Wianamatta Group shales and Hawkesbury shale. Local relief to 30 m, slopes are usually <5%. Broad rounded crests and ridges with gently inclined slopes. Cleared eucalypt woodland and tall open-forest (wet sclerophyll forests).  Soils: Shallow to moderately deep (<100 cm) Red and Brown Podzolic Soils (Dr3.21, Dr3.11, Db2.11) on crests, upper slopes and well-drained areas; deep (150-300 cm) Yellow Podzolic Soils and Soloths (Dy2.11, Dy3.11) on lower slopes and in areas of poor drainage.  Limitations: Moderately reactive highly plastic subsoil, low soil fertility, |
|------------------------|-----------------------------------------------------------------------------------------------------------------------------------------------------------------------------------------------------------------------------------------------------------------------------------------------------------------------------------------------------------------------------------------------------------------------------------------------------------------------------------------------------------------------------------------------------------------------------------------------------------------------------------------------------------------------------------------------------------------------------------------------------------------------------------------------------|
|                        | poor soil drainage.                                                                                                                                                                                                                                                                                                                                                                                                                                                                                                                                                                                                                                                                                                                                                                                 |
| Geology                | The Sydney 1:100,000 Geological Series. Ashfield Shale: Typically, black to dark grey shale and laminate, refer to Pages 98 and 99 of the LotSearch Report, Appendix C.                                                                                                                                                                                                                                                                                                                                                                                                                                                                                                                                                                                                                             |
| Acid Sulfate Soils     | No known occurrence. Based on geological map and elevation (approx. 90 m AHD) very low probability. Refer to Page 105 to 108 of LotSearch Report, Appendix C.                                                                                                                                                                                                                                                                                                                                                                                                                                                                                                                                                                                                                                       |
| Surface Water          | No surface water bodies are present at the site. Surface water would drain into stormwater drains on Atchison Street and Atchison Lane. The nearest likely surface water receiving point / stormwater discharge point is likely Flat Rock Creek approximately 1 km north east of the site which discharges to Middle Harbour.                                                                                                                                                                                                                                                                                                                                                                                                                                                                       |
| Groundwater            | Perched groundwater may be present at the soil rock interface.  Given the local geology (i.e., Ashfield Shale), the groundwater in the fractured rock beneath the site is anticipated to be saline and very low yield. Accordingly, there would be no significant potential beneficial uses of the groundwater.                                                                                                                                                                                                                                                                                                                                                                                                                                                                                     |
|                        | The nearest registered groundwater is 343 m north of the site and is registered as a private domestic bore drilled 132.4 m bgl. No other registered groundwater bores are present within 1 km of site. Refer to Pages 95 to 97 of the LotSearch Report in Appendix C.                                                                                                                                                                                                                                                                                                                                                                                                                                                                                                                               |
| Ecological Constraints | The site is not located in an area that is mapped as having Native Vegetation, Ramsar Wetlands or groundwater dependant ecosystems. Refer to Page 131 to 142 of the LotSearch Report in Appendix C.                                                                                                                                                                                                                                                                                                                                                                                                                                                                                                                                                                                                 |