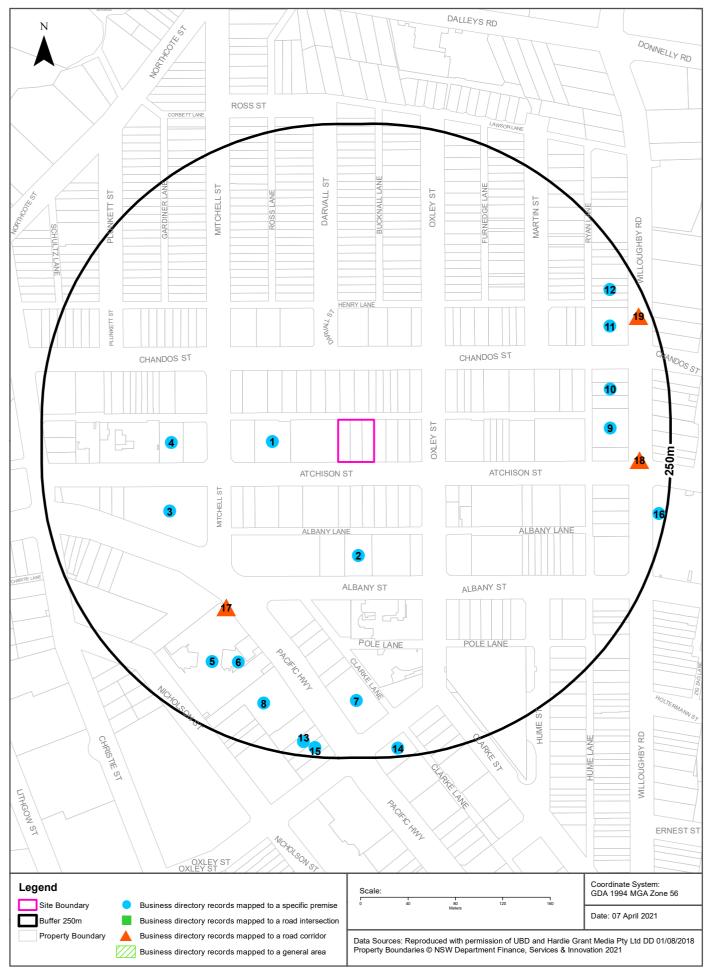

#### 5.4.2 Historic Business Directory

The historic business directory (pages 18 to 65) identifies the following:

- The office space at the site was occupied by a variety of businesses between 1961 and 1990 including:
  - o A variety of professional services including engineers, employment agents, design consultants, film producers and sound engineers; and
  - o A variety of sales related services including electronic equipment, pumps, earth moving equipment.
- The nearby businesses included a similar variety of professional and sales services as well as a
  motor garage 40 m west of the site (up-gradient) between 1979 and 1990. There were several
  other motor garages in the historical record within 500 m of the site; and
- The nearest drycleaner in the historic record was 154 m south-west of the site. At that distance and direction, it is unlikely to have impacted the site.