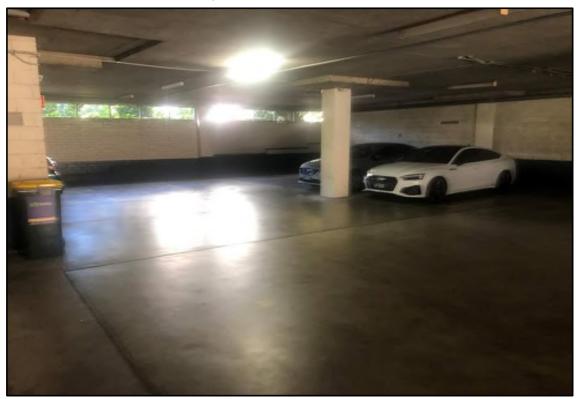

- No. 50 is a two storey office building with a semi-basement carpark (below ground relative to the southern, Atchison Street frontage, at ground level relative to the northern, Atchison Lane frontage).
   Refer to Photograph 1, Appendix E;
- No. 52-56 is a two storey office building with a semi-basement carpark (below ground relative to the southern, Atchison Street frontage, at ground level relative to the northern, Atchison Lane frontage). Refer to Photograph 2, Appendix E;
- Raised garden beds are present in front of both properties which may indicate the presence of approximately 0.5 to 1.0 m of fill. Refer to Photographs 3 and 4, Appendix E;
- The air conditioning plant is primarily located on the roof of the buildings (Photograph 5, Appendix E);
- The buildings are currently occupied by a variety of professional services, with typical interiors presented in Photographs 6 and 7, Appendix E;

- The basement of No 52-56 contains a maintenance managers office with hot water systems, storage cupboards, small chemical stores, an electrical switch room and parking. Refer to Photographs 8 to 14, Appendix E;
- The basement of No 50 contains bin storage, storage cupboards with small quantities of cleaning products, an electrical switch board, old office furniture and parking. Refer to Photographs 15 to 18, Appendix E;
- An old car battery is being used to prop open the door to the basement of No, 50 which appears to have leaked (based on the staining on the cement). Refer to Photograph 19, Appendix E;
- The surrounding land use is primarily mixed use commercial and residential including an auto mechanic on the opposite side of Atchison Street. Refer to Photographs 20 to 22, Appendix E; and
- Given the age of the buildings it is likely that asbestos containing materials are present within the building.